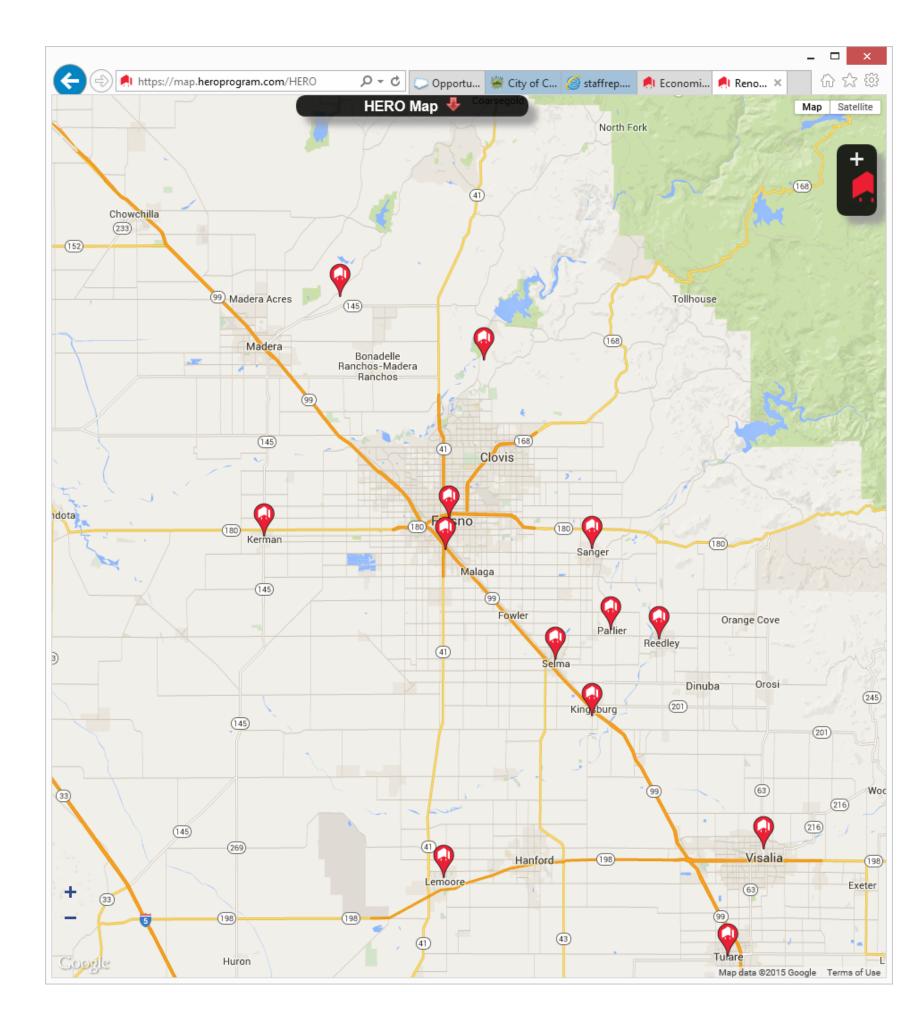

## Integrated Technology

HERO provides communities an extensive technology platform designed to deliver accurate and timely information during every step of the process.

#### **HERO Maps:**

- Project Types
- Active Contractors
- New Job Creation
- CO<sup>2</sup> Reduction
- Economic Impact

## **HERO Stats**

**86** local jobs created

hero

- **1,273** approved applications for \$42.4 Million
- 8 Fresno County Communities can participate
- **541** completed residential projects
- **\$10.1 Million** funded in upgrades
- **\$17.5 Million** in annual economic impact
- **1,236 Tons** of abated CO<sub>2</sub> emissions
- **\$760,605** in utility bill savings