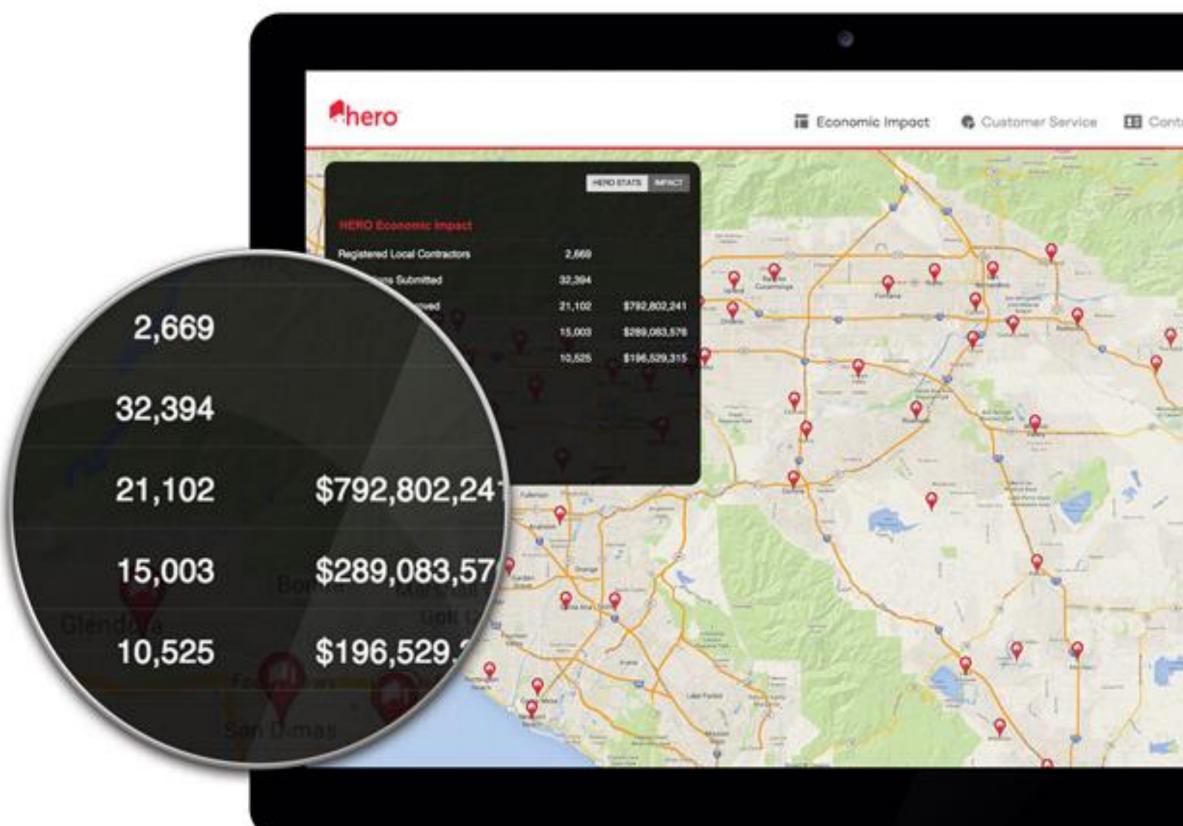

## Integrated Technology

HERO provides communities an extensive technology platform designed to deliver accurate and timely information during every step of the process.

#### **HERO Maps:**

- Project Types
- Active Contractors
- New Job Creation
- CO<sup>2</sup> Reduction
- Economic Impact