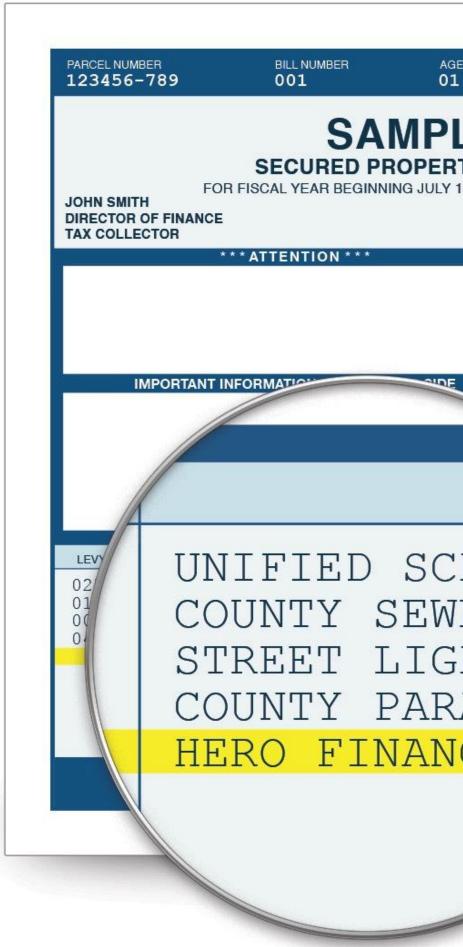

| AGENT<br><b>01</b>   | BRANCH<br><b>02</b>      | PROPERTY L<br>123 Sau |                                                                           |             | eet, Any         | where | CA,        | 123                   |
|----------------------|--------------------------|-----------------------|---------------------------------------------------------------------------|-------------|------------------|-------|------------|-----------------------|
|                      |                          |                       | 101 <del>76</del>                                                         |             | DATE ASSESSE     |       |            |                       |
| NING JULY 1, 2014 AN | LAND<br>IMPROV<br>FIXTUR |                       |                                                                           |             |                  | 49    | 6,8<br>3,4 |                       |
| ANNUAL TAX BILL      |                          | ASSES                 | ASSESSED VALUES SUBTOTAL<br>LESS: HOMEOWNERS EXEMPTION<br>OTHER EXEMPTION |             |                  | 140,2 |            |                       |
|                      |                          | LESS:                 |                                                                           |             |                  |       |            | 7,0                   |
|                      | NET AS                   | NET ASSESSED VALUES   |                                                                           |             |                  | 133,2 |            |                       |
|                      | TAX RATE AREA CODE       |                       |                                                                           |             |                  | 1     |            |                       |
|                      | AD VALOREM TAXING AG     |                       |                                                                           | TAX<br>BASE | TAX RATE         | TAX   | AMOUI      | 2.975                 |
| AIDE                 | COUNTY WIDE<br>COLL ABC  | 1%                    |                                                                           | 1<br>1      | 1.0000<br>.01920 |       | 1,3        | 32.                   |
|                      | DIRE                     |                       |                                                                           |             |                  |       |            |                       |
|                      | EM TAXING                | AGENCY TOT            | AL                                                                        | 4           |                  |       | 1,         | 358.                  |
| SCHO                 | OL D-                    |                       |                                                                           |             | NUMBER           | LEV   | Y AMO      |                       |
| SEWER                |                          |                       | 000-000-0000<br>000-000-0000<br>000-000-0000<br>000-000-0000              |             |                  |       |            | 238<br>117<br>17<br>6 |
| LIGHT                | ING N                    |                       |                                                                           |             | 00-0000          |       |            | 700                   |
| PARAMI               | 10                       |                       |                                                                           |             |                  |       |            |                       |
| NANCI                | NG                       |                       |                                                                           |             |                  |       |            |                       |
|                      |                          |                       | DIF                                                                       |             | EVY TOTAL        |       | 1,0        | 81.                   |
|                      |                          | -                     |                                                                           |             |                  |       |            |                       |
|                      |                          |                       |                                                                           |             |                  |       |            |                       |