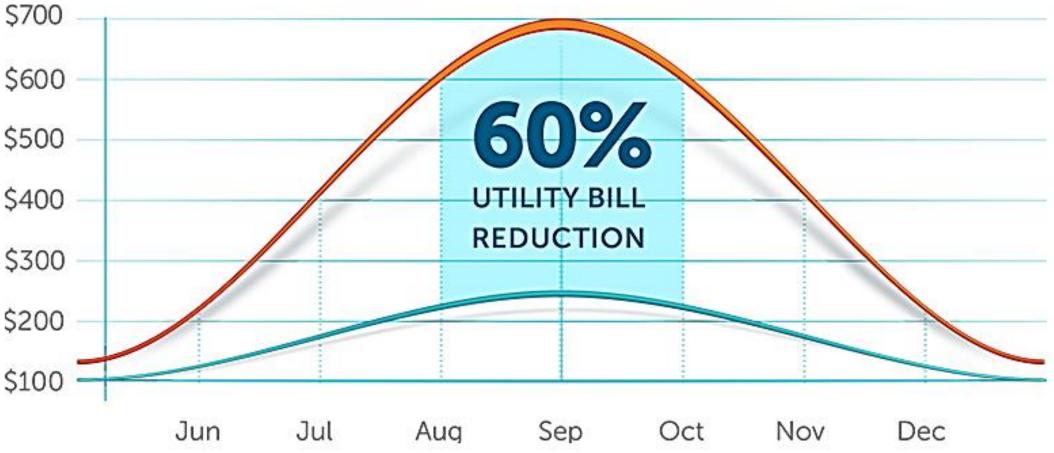

#### HEATING AND COOLING ACCOUNTS FOR NEARLY HALF OF ALL HOME ENERGY BILLS.

You can reduce heating and air-conditioning use by 20% to 60% by switching to high HVAC systems. Efficient windows, doors, and skylights can reduce heating and air-conditioning bills by 15%.