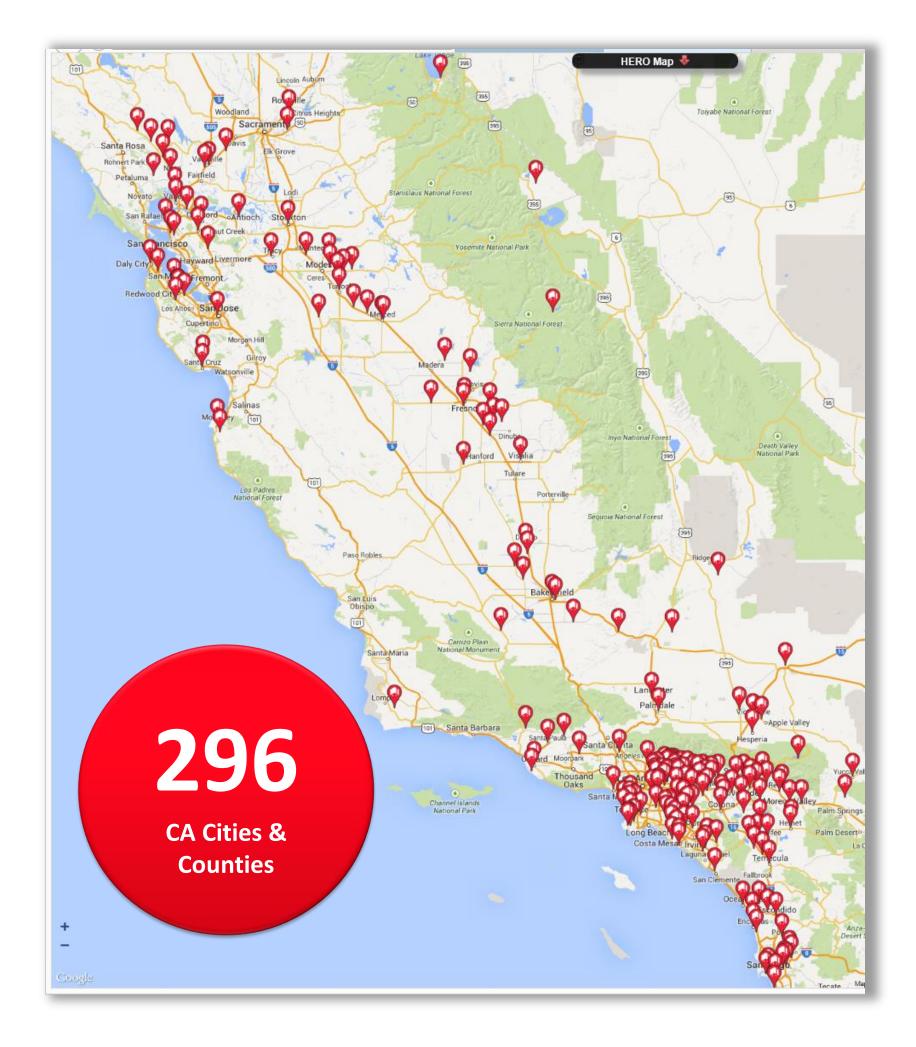

## The Fastest Growing PACE Program in the U.S.

HERO is the largest and most successful residential PACE based financing program in the nation, and the only program that has <u>twice</u> securitized PACE based bond pools. All funding, support services and technology are provided at no cost to the municipality.

## 95%

### of all PACE projects are HERO projects