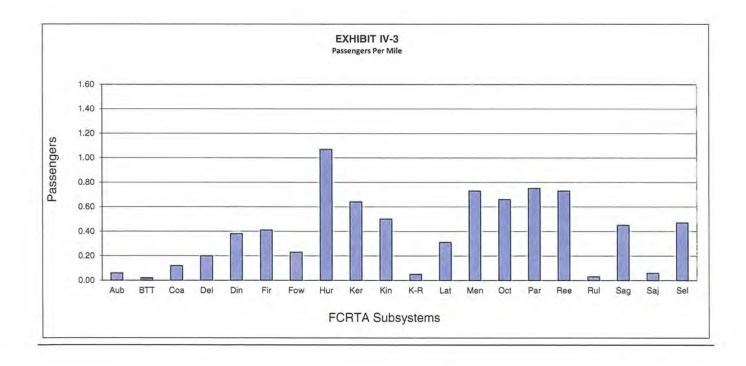

0                    |
| Selma Transit             | 4.93   | 0.47   | \$53.49    | \$5.11    | \$10.84           | 10.00%     | 1                    |
| Shuttle Transit           | 1.24 x | 0.06 x | \$88.27 ×  | \$4.55    | \$71.03 x         | 10.00%     | 1                    |
| Southeast Transit         | 4.80   | 0.25 x | \$48.33    | \$2.50    | \$10.07           | 22.95%     | 1                    |
| Westside Transit          | 6.04   | 0.25 x | \$59.77    | \$2.52    | \$9.90            | 29.43%     | 1                    |
| WWC Transit               | 0.07 x | 0.00 x | \$43.55    | \$1.43    | \$603.85 ×        | 10.00%     | 1                    |
| System Average            | 5.20   | 0.40   | \$61.67    | \$4.72    | \$11.87           | 11.95%     |                      |













D. <u>Summary of 2015-16 Fiscal Year Operational Indicators by Sub-System and</u> <u>Recommendations for Implementation to 2016-17</u>



AUBERRY TRANSIT

# 1. AUBERRY TRANSIT

## 2015-16 Inter-Community Operations

FCRTA contracts with the Fresno Economic Opportunities Commission (FEOC) as the Rural Consolidated Transportation Service Agency (CTSA) to provide service as Auberry Transit. Services are available six (6) hours per weekday, to participants in the Senior Nutrition Program, and general public patrons, including Native American Indians of all ages. Service is available to residents or the following communities: Alder Springs, Auberry, New Auberry, Big Sandy Indian Rancheria, Burrough Valley, Cold Springs, Indian Rancheria, Jose Basin, Marshall Station, Meadow Lakes, Mil