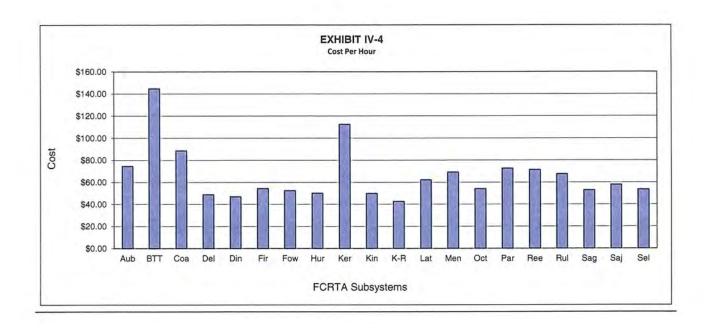

|
| Selma Transit             | 4.93   | 0.47   | \$53.49    | \$5.11    | \$10.84           | 10.00%     | 1                    |
| Shuttle Transit           | 1.24 x | 0.06 x | \$88.27 ×  | \$4.55    | \$71.03 x         | 10.00%     | 1                    |
| Southeast Transit         | 4.80   | 0.25 x | \$48.33    | \$2.50    | \$10.07           | 22.95%     | 1                    |
| Westside Transit          | 6.04   | 0.25 x | \$59.77    | \$2.52    | \$9.90            | 29.43%     | 1                    |
| WWC Transit               | 0.07 x | 0.00 x | \$43.55    | \$1.43    | \$603.85 ×        | 10.00%     | 1                    |
| System Average            | 5.20   | 0.40   | \$61.67    | \$4.72    | \$11.87           | 11.95%     |                      |













D. <u>Summary of 2015-16 Fiscal Year Operational Indicators by Sub-System and</u> <u>Recommendations for Implementation to 2016-17</u>



AUBERRY TRANSIT

# 1. AUBERRY TRANSIT

## 2015-16 Inter-Community Operations

FCRTA contracts with the Fresno Economic Opportunities Commission (FEOC) as the Rural Consolidated Transportation Service Agency (CTSA) to provide service as Auberry Transit. Services are available six (6) hours per weekday, to participants in the Senior Nutrition Program, and general public patrons, including Native American Indians of all ages. Service is available to residents or the following communities: Alder Springs, Auberry, New Auberry, Big Sandy Indian Rancheria, Burrough Valley, Cold Springs, Indian Rancheria, Jose Basin, Marshall Station, Meadow Lakes, Mile