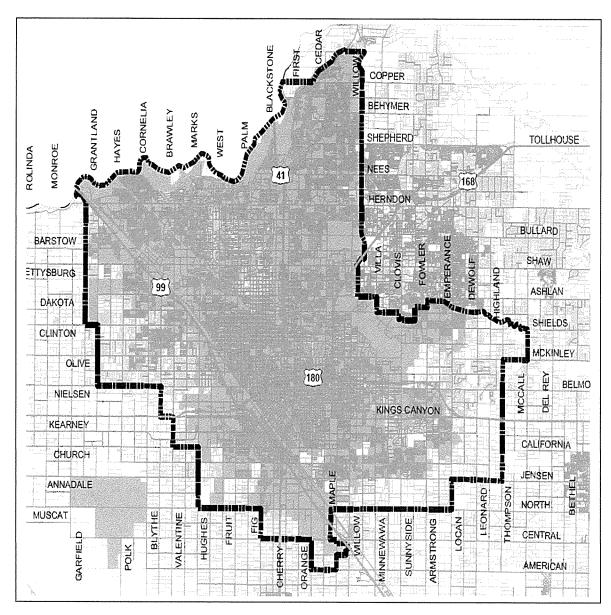

ce to social service agencies located anywhere in rural Fresno County or participates financially to allow social service agencies to utilize existing resources. The provision of such service improves the coordination and consolidation of rural transportation services. It also reduces the need for the FCRTA to provide "specialized service" to social service patrons associated with social service agencies working with the Rural CTSA. A more detailed description of CTSA services in the rural Fresno County area can be found on **page III-28** of this Plan and in the updated "Operations Program for the Consolidated Transportation Service Agencies for Metropolitan Fresno and Rural Fresno County 2016-17" (proposed adoption June 29, 2017).



Short Range Transit Plan Public Transportation Areas



Short Range Transit Plan Fresno & Clovis Transit Service Areas

The Fresno County Rural Transit Agency (FCRTA) is the primary provider of public transit services in the rural areas of Fresno County. Rural public transit services are available within the Spheres of Influence (SOI) for each of the thirteen (13) incorporated Cities including: City of Coalinga; City of Firebaugh; City of Fowler; City of Huron; City of Kerman; City of Kingsburg; City of Mendota; City of Orange Cove; City of Parlier; City of Reedley; City of Sanger; City of San Joaquin; City of Selma in rural Fresno County. The cities are linked to the Fresno-Clovis Metropolitan Area (FCMA) by either privately operated common carriers or publicly operated wheelchair accessible service providers. Reduced fixed route fares are a