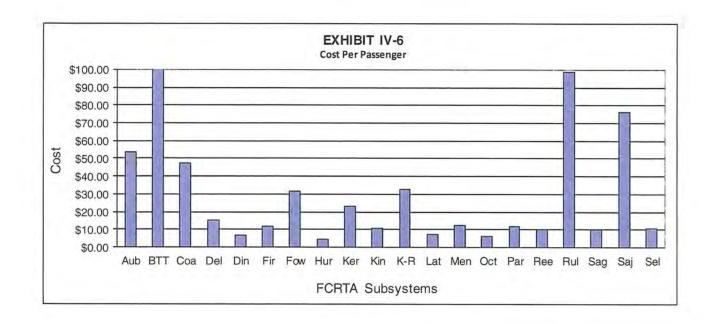

|
| Selma Transit             | 4.93   | 0.47   | \$53.49    | \$5.11    | \$10.84           | 10.00%     | 1                    |
| Shuttle Transit           | 1.24 x | 0.06 x | \$88.27 ×  | \$4.55    | \$71.03 x         | 10.00%     | 1                    |
| Southeast Transit         | 4.80   | 0.25 x | \$48.33    | \$2.50    | \$10.07           | 22.95%     | 1                    |
| Westside Transit          | 6.04   | 0.25 x | \$59.77    | \$2.52    | \$9.90            | 29.43%     | 1                    |
| WWC Transit               | 0.07 x | 0.00 x | \$43.55    | \$1.43    | \$603.85 ×        | 10.00%     | 1                    |
| System Average            | 5.20   | 0.40   | \$61.67    | \$4.72    | \$11.87           | 11.95%     |                      |













D. <u>Summary of 2015-16 Fiscal Year Operational Indicators by Sub-System and</u> <u>Recommendations for Implementation to 2016-17</u>



AUBERRY TRANSIT

# 1. AUBERRY TRANSIT

## 2015-16 Inter-Community Operations

FCRTA contracts with the Fresno Economic Opportunities Commission (FEOC) as the Rural Consolidated Transportation Service Agency (CTSA) to provide service as Auberry Transit. Services are available six (6) hours per weekday, to participants in the Senior Nutrition Program, and general public patrons, including Native American Indians of all ages. Service is available to residents or the following communities: Alder Springs, Auberry, New Auberry, Big Sandy Indian Rancheria, Burrough Valley, Cold Springs, Indian Rancheria, Jose Basin, Marshall Station, Meadow Lakes, Mile High