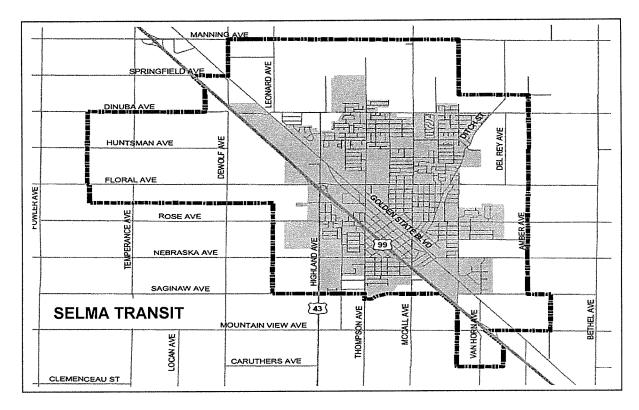

### E. 2018-22 Short Range Transit Plan for Rural Fresno County

**Summary:** The public review period was extended to be consistent with the annual public notice issued by the FCOG. The document has been reviewed and approved by the TTC and PAC in June and is consistent with the 2014 RTP and the proposed 2017-18 FCRTA budget.

<u>Action</u>: Staff recommends Board approval of the 2018-22 SRTP for the Rural Fresno County Area and adoption of Board Resolution No. 2017-05.