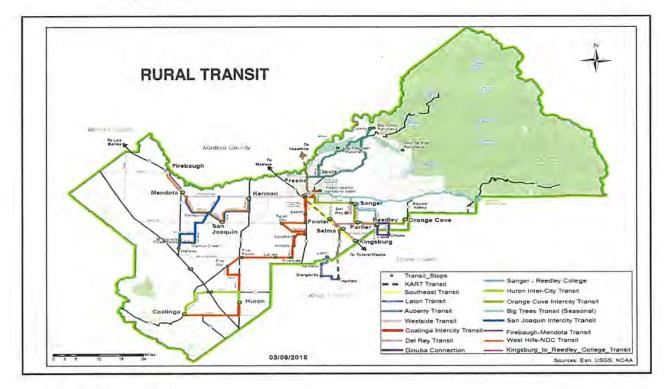

ing recommendations resulting from the annual Transit Productivity Evaluation and the State Triennial Performance Audit.
- Respond to Americans with Disabilities Act requirements.
- Respond to Clean Air Act requirements.
- Expand Transit Service Area Boundaries to transport rural residents in close proximity to existing communities served.
- Continue to monitor the fixed routes serving Reedley College from Sanger and Kingsburg.

#### 2017-18

- Implement improvements as indicated by performance indicators.
- Seek additional local (non-governmental) funding to support transit service expenses.

#### 2018-19

- Evaluate expansion or reduction of intra- and inter-city services.

#### 2019-22

Continue similar recommendations, as in previous years, to modify services as needed and warranted.



# 17. RURAL TRANSIT

#### 2015-16 Inter-Community Operations

Rural Transit's services address the previously unmet transit needs of truly rural area residents living beyond the existing transit service areas. Existing FCRTA service is not adequate to meet typical intra-or inter-City standards. Riders must request service twenty-four (24) hours in advance. The travel distances (deadhead and actual distance with a passenger and return) from Fresno to a remote rural location and the time for a single round trip are quite long (actually it becomes 2 round trips; if additional side trips are necessary, such as a trip to a doctor's appointment and then to a pharmacy and/or shopping), for the potential of very few passengers, typically just one (1) or two (2) individuals. Three (3) accessible