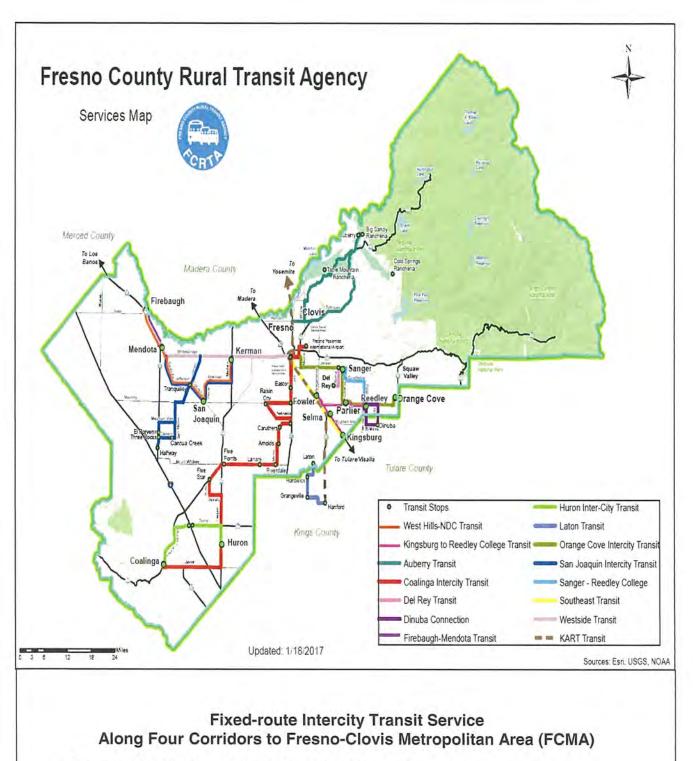

### Fresno County Rural Transit Agency

2035 Tulare Street, Suite 201, Fresno, CA 93721 tel 559-233-6789 Fax 559-233-9645 www.ruraltransit.org