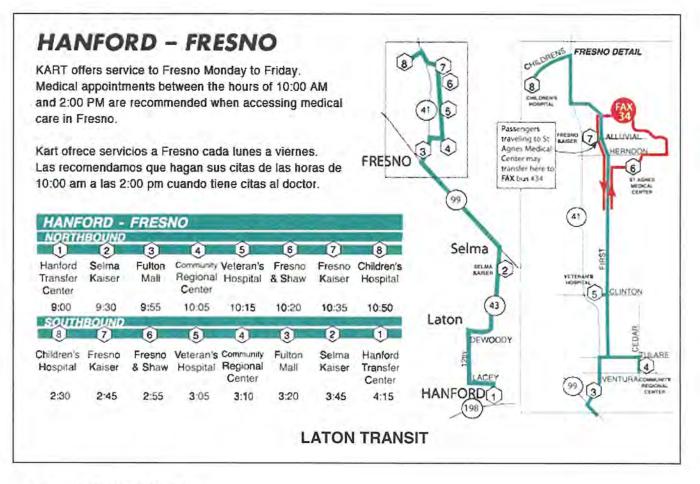

ng of intra-city services to the FEOC as the rural CTSA.
- Continue implementing recommendations resulting from the annual Transit Productivity Evaluation and the State Triennial Performance Audit.
- Respond to Americans with Disabilities Act requirements.
- Respond to Clean Air Act requirements.
- Expand Transit Service Area Boundaries to transport rural residents in close proximity to existing communities served.

#### 2017-18

- Implement improvements as indicated by performance indicators.
- Seek additional local (non-governmental) funding to support transit service expenses.

## <u>2018-19</u>

- Further evaluate expansion or reduction of intra- and inter-city services.

## 2019-22

- Continue similar recommendations, as in previous years, to modify services as needed and warranted.



# 11. LATON TRANSIT

## 2015-16 Inter-City Operations

The FCRTA, under a contractual agreement with the Kings Area Rural Transit (KART) in Kings County, provides inter-community service between Laton and Hanford. The service is available Monday through Friday. One rural trip per service day links the unincorporated community of Laton in Fresno County with the unincorporated communities of Grangeville, Hardwick, and Hanford in Kings County.

A second inter-County service contract was implemented to five (5) days a week (Monday through Friday), with FCRTA funding cooperation. The service facilitates transit from Hanford (in Kings County) through Selma (Kaiser Medical Clinic) to Fresno for stops at Fresno Community Regional Hospital, Veteran's Hospital, Kaiser Hospital, and Children's Hosp