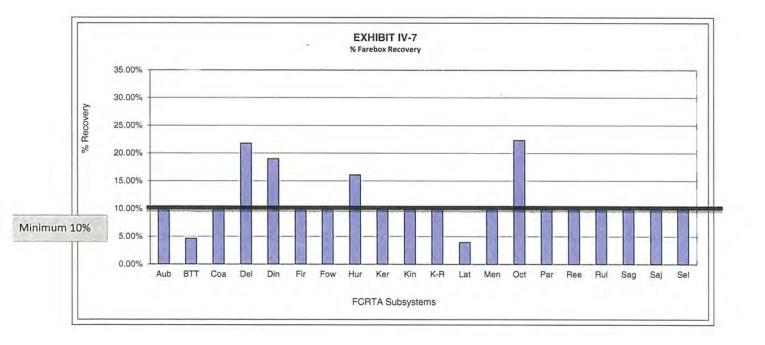

|
| Selma Transit             | 4.93   | 0.47   | \$53.49    | \$5.11    | \$10.84           | 10.00%     | 1                    |
| Shuttle Transit           | 1.24 x | 0.06 x | \$88.27 ×  | \$4.55    | \$71.03 x         | 10.00%     | 1                    |
| Southeast Transit         | 4.80   | 0.25 x | \$48.33    | \$2.50    | \$10.07           | 22.95%     | 1                    |
| Westside Transit          | 6.04   | 0.25 x | \$59.77    | \$2.52    | \$9.90            | 29.43%     | 1                    |
| WWC Transit               | 0.07 x | 0.00 x | \$43.55    | \$1.43    | \$603.85 ×        | 10.00%     | 1                    |
| System Average            | 5.20   | 0.40   | \$61.67    | \$4.72    | \$11.87           | 11.95%     |                      |













D. <u>Summary of 2015-16 Fiscal Year Operational Indicators by Sub-System and</u> <u>Recommendations for Implementation to 2016-17</u>



AUBERRY TRANSIT

# 1. AUBERRY TRANSIT

## 2015-16 Inter-Community Operations

FCRTA contracts with the Fresno Economic Opportunities Commission (FEOC) as the Rural Consolidated Transportation Service Agency (CTSA) to provide service as Auberry Transit. Services are available six (6) hours per weekday, to participants in the Senior Nutrition Program, and general public patrons, including Native American Indians of all ages. Service is available to residents or the following communities: Alder Springs, Auberry, New Auberry, Big Sandy Indian Rancheria, Burrough Valley, Cold Springs, Indian Rancheria, Jose Basin, Marshall Station, Meadow Lakes, Mile High,