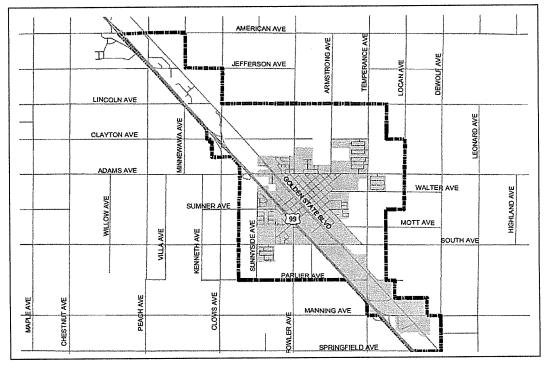

Performance Audit.
- Expand general public services if warranted.
- Respond to Americans with Disabilities Act requirements.
- Respond to Clean Air Act requirements.
- Expand Transit Service Area Boundaries to transport rural residents in close proximity to existing communities served.

#### <u>2017-18</u>

- Consider the introduction of a second service vehicle if sufficient TDA revenues are available for such purposes.
- Implement improvements as indicated by performance indicators.
- Implement alternative inter-city general public service to Fresno with new CMAQ funded bus.

#### <u>2018-19</u>

- Further evaluate expansion or reduction of intra- and inter-city services.

#### 2019-22

 Continue similar recommendations, as in previous years, to modify services as needed and warranted.



FOWLER TRANSIT

# 7. FOWLER TRANSIT

#### 2015-16 Intra- and Inter-City Operations

The FCRTA, under an inter-agency services Agreement with the City of Fowler contracts with Fresno Economic Opportunities Commission (FEOC) for public transportation services within its Sphere of Influence. One (1) twenty-two (22) passenger lift-equipped FCRTA van serves the Area nine and a half (9 1/2) hours per day, Monday through Friday.

Inter-city general public service to Fresno, Selma, and Kingsburg is provided on FCRTA's Southeast Transit utilizing a twenty-two (22) passenger bus for three (3) round trips within an eight (8) hour period, Monday through Friday.

#### 2015-16 Productivity Evaluation Analysis

Fowler Transit noted a decrease in overall ridership, -641 (-13.59%). Senior ridership decre