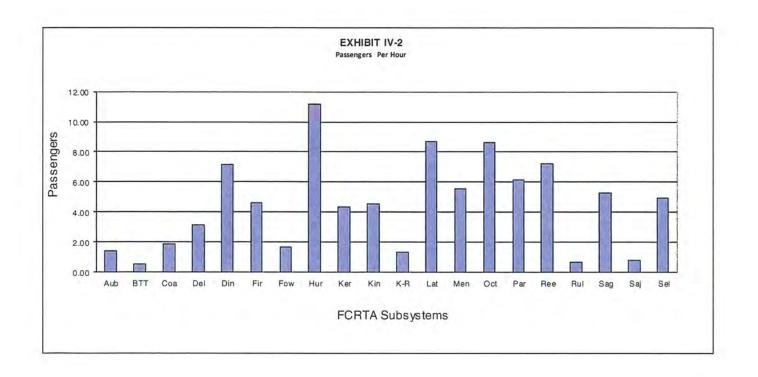

| 0                    |
| Selma Transit             | 4.93   | 0.47   | \$53.49    | \$5.11    | \$10.84           | 10.00%     | 1                    |
| Shuttle Transit           | 1.24 x | 0.06 x | \$88.27 ×  | \$4.55    | \$71.03 x         | 10.00%     | 1                    |
| Southeast Transit         | 4.80   | 0.25 x | \$48.33    | \$2.50    | \$10.07           | 22.95%     | 1                    |
| Westside Transit          | 6.04   | 0.25 x | \$59.77    | \$2.52    | \$9.90            | 29.43%     | 1                    |
| WWC Transit               | 0.07 x | 0.00 x | \$43.55    | \$1.43    | \$603.85 ×        | 10.00%     | 1                    |
| System Average            | 5.20   | 0.40   | \$61.67    | \$4.72    | \$11.87           | 11.95%     |                      |













D. <u>Summary of 2015-16 Fiscal Year Operational Indicators by Sub-System and</u> <u>Recommendations for Implementation to 2016-17</u>



AUBERRY TRANSIT

# 1. AUBERRY TRANSIT

## 2015-16 Inter-Community Operations

FCRTA contracts with the Fresno Economic Opportunities Commission (FEOC) as the Rural Consolidated Transportation Service Agency (CTSA) to provide service as Auberry Transit. Services are available six (6) hours per weekday, to participants in the Senior Nutrition Program, and general public patrons, including Native American Indians of all ages. Service is available to residents or the following communities: Alder Springs, Auberry, New Auberry, Big Sandy Indian Rancheria, Burrough Valley, Cold Springs, Indian Rancheria, Jose Basin, Marshall Station, Meadow Lakes, M