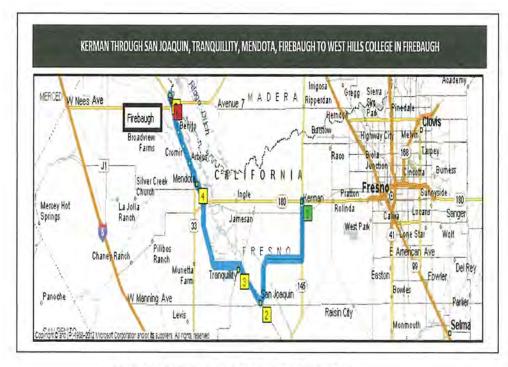

the annual Transit Productivity Evaluation and the State Triennial Performance Audit.
- Respond to Americans with Disabilities Act requirements.
- Respond to Clean Air Act requirements.
- Expand Transit Service Area Boundaries to transport rural residents in close proximity to existing communities served.

#### <u>2017-18</u>

- Consider an expansion of service hours to address inter-City service enhancements with Measure – C funding.
- Implement improvements as indicated by performance indicators.
- Seek additional local (non-governmental) funding to support transit service expenses.

#### <u>2018-19</u>

- Further evaluate expansion or reduction of inter- city services.

#### 2019-22

- Continue similar recommendations, as in previous years, to modify services as needed and warranted.



#### WEST HILLS NORTH DISTRICT CENTER COLLEGE TRANSIT

#### 24. WEST HILLS NORTH DISTRICT CENTER COLLEGE TRANSIT

#### 2015-16 Inter-City Operations

Inter-city service responsibilities from Kerman, San Joaquin, Tranquility, and Mendota to Firebaugh to serve the West Hills North District Center College is provided through a contractual service agreement between the FCRTA and the Rural CTSA (FEOC) utilizing a twenty-two (22) passenger modified van for one (1) round trip, within a 4.75 hour period, Monday through Friday, only when school is in session.

West Hills North District Center College Transit began its first year of service during the second half of FY 2016 (January 11, 2016). This service is intended to only operate during the school year hence it will not have a full year of ope