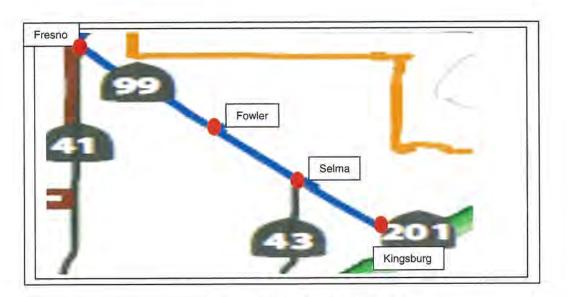

till need to be subjected to minimum performance evaluation criteria in order to justify additional service vehicles

#### 2016-17

- Continue monitoring farebox recovery, adjust fares as warranted.
- Continue augmenting the financial support of the inter-city service with Measure –C funds, as necessary.
- Respond to Americans with Disabilities Act requirements.
- Respond to Clean Air Act requirements.

#### <u>2017-18</u>

- Implement improvements as indicated by performance indicators.
- Seek additional local (non-governmental) funding to support transit service expenses.

#### <u>2018-19</u>

- Further evaluate expansion or reduction of inter- community services.

#### <u>2019-22</u>

- Continue similar recommendations, as in previous years, to modify services as needed and warranted.



#### SOUTHEAST TRANSIT

#### 22. SOUTHEAST TRANSIT

#### 2015-16 Inter-City Operations

Inter-city service responsibilities from Kingsburg, Selma and Fowler to Fresno is provided through a contractual service agreement between the FCRTA and the Rural CTSA (FEOC).

Inter-city general public service between Kingsburg, Selma, Fowler, and Fresno is provided on FCRTA's Southeast Transit, utilizing a twenty-two (22) passenger modified van for three (3) round trips, within a nine and a half (9.5) hour period, Monday through Friday.

#### 2015-16 Productivity Evaluation Analysis

Southeast Transit's ridership decreased -23.94% (-3,204) during the past Fiscal Year. Ridership by seniors increased by 1,279 (74.58%), while disabled ridership increased by 2,119 (296.78%) and general public decreased