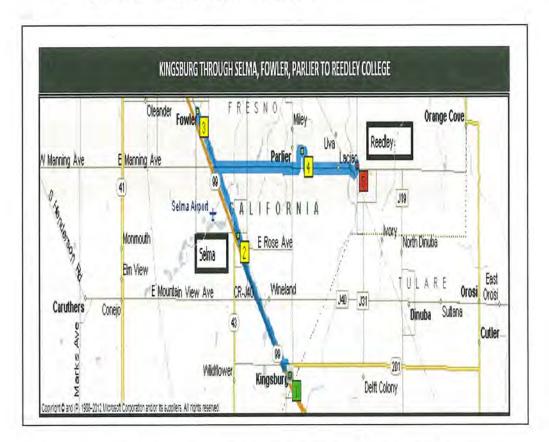

ness of it will help increase ridership in the future Farebox recovery was 6.39%, before adding \$653.70 in Measure - C augmentation funds to achieve the resultant farebox recovery of 10.00%, equal to the minimum 10.00% standard.

Three (3) performance indicator for West Hills North District Center Transit was inconsistent with FCRTA System standards:

- passengers / hour (0.07 vs 3.00);
- passengers / mile (0.00 vs 0.30); and
- cost / passenger (\$603.85 vs 17.64);

#### Recommendations

West Hills North District Center College Transit in its second year of operation continues to suffer from very low ridership and an extremely high cost per passenger that has resulted in FCRTA deciding to discontinue service at the end of FY 2016-17.

#### 2017-22

- Continue with above recommendations.



### KINGSBURG - REEDLEY COLLEGE TRANSIT

#### 25. KINGSBURG – REEDLEY COLLEGE TRANSIT

#### 2015-16 Inter-City Operations

Inter-city service responsibilities from Kingsburg, Selma. Fowler, Parlier to Reedley to serve Reedley College is provided through a contractual service agreement between the FCRTA and the Rural CTSA (FEOC) utilizing a twenty-two (22) passenger modified van for three (3) round trips, within a nine and a half (9.5) hour period, Monday through Friday.

Kingsburg - Reedley College Transit began its first year of service during the second half of FY 2016 (January 11, 2016). This service is intended to only operate during the school year hence it will not have a full year of operating data.

#### 2015-16 Productivity Evaluation Analysis

This service had low ridership (90