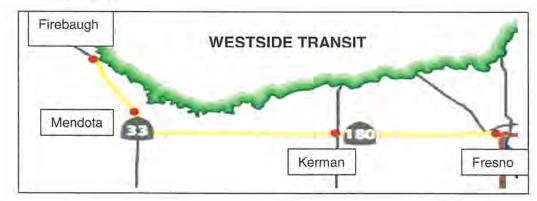

and analyze ridership to determine if changes to nearby Fowler and Selma Transit intra-city operations have helped increase Southeast Transit ridership.

#### 2017-18

- Consider an expansion of service hours to address inter-City service enhancements with Measure – C funding.
- Implement improvements as indicated by performance indicators.
- Seek additional local (non-governmental) funding to support transit service expenses.
- Closely monitor and analyze ridership to determine if changes to nearby Fowler and Selma Transit intra-city operations have helped increase Southeast Transit ridership.

#### 2018-19

Further evaluate expansion or reduction of inter- city services.

#### 2019-22

 Continue similar recommendations, as in previous years, to modify services as needed and warranted.



#### 23. WESTSIDE TRANSIT

#### 2015-16 Inter-City Operations

Westside Transit Service is provided by the Rural CTSA. The service links the communities of Firebaugh, Mendota, San Joaquin, Tranquillity, Cantua Creek, Three Rocks and Kerman to the City of Fresno. The Westside Transit Service operates two (2) round trips Monday through Friday 7:00am to 6:00pm service is provided in FCRTA's twenty-two (22) passenger lift-equipped bus.

#### 2015-16 Productivity Evaluation Analysis

Westside Transit's ridership decreased -13.49% (-1,996). Senior ridership decreased -18.99% (-644), disabled decreased by -244 (-34.56%) and general public decreased -10.36% (-1,108). Fares decreased --\$1,238.55 (-3.21%). Mileage decreased -2.44% (-1,261 miles), and hours increased 128 (6.43%) hours. Costs decre