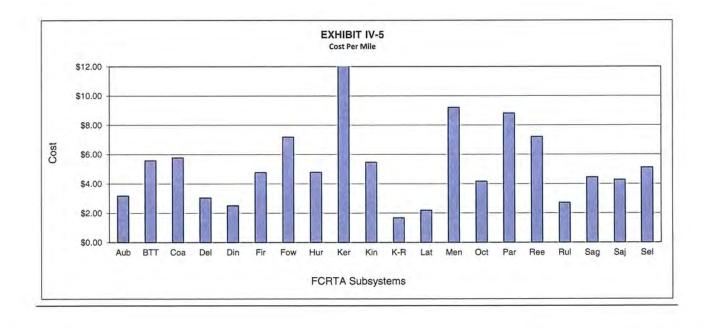

|
| Selma Transit             | 4.93   | 0.47   | \$53.49    | \$5.11    | \$10.84           | 10.00%     | 1                    |
| Shuttle Transit           | 1.24 x | 0.06 x | \$88.27 ×  | \$4.55    | \$71.03 x         | 10.00%     | 1                    |
| Southeast Transit         | 4.80   | 0.25 x | \$48.33    | \$2.50    | \$10.07           | 22.95%     | 1                    |
| Westside Transit          | 6.04   | 0.25 x | \$59.77    | \$2.52    | \$9.90            | 29.43%     | 1                    |
| WWC Transit               | 0.07 x | 0.00 x | \$43.55    | \$1.43    | \$603.85 ×        | 10.00%     | 1                    |
| System Average            | 5.20   | 0.40   | \$61.67    | \$4.72    | \$11.87           | 11.95%     |                      |













D. <u>Summary of 2015-16 Fiscal Year Operational Indicators by Sub-System and</u> <u>Recommendations for Implementation to 2016-17</u>



AUBERRY TRANSIT

# 1. AUBERRY TRANSIT

## 2015-16 Inter-Community Operations

FCRTA contracts with the Fresno Economic Opportunities Commission (FEOC) as the Rural Consolidated Transportation Service Agency (CTSA) to provide service as Auberry Transit. Services are available six (6) hours per weekday, to participants in the Senior Nutrition Program, and general public patrons, including Native American Indians of all ages. Service is available to residents or the following communities: Alder Springs, Auberry, New Auberry, Big Sandy Indian Rancheria, Burrough Valley, Cold Springs, Indian Rancheria, Jose Basin, Marshall Station, Meadow Lakes, Mile Hi