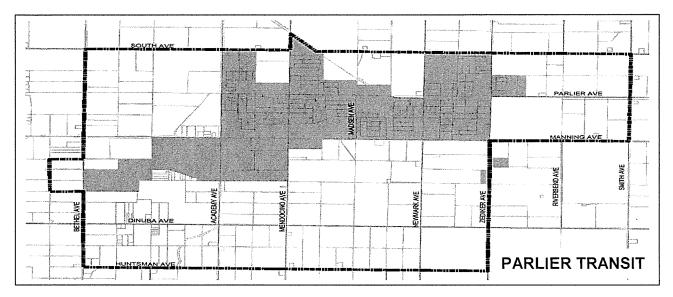

m the annual Transit Productivity Evaluation and the State Triennial Performance Audit.
- Respond to Americans with Disabilities Act requirements.
- Respond to Clean Air Act requirements.
- Expand Transit Service Area Boundaries to transport rural residents in close proximity to existing communities served.

<u>2017-18</u>

- Consider the need for the operation of a second vehicle, to be funded by Measure C, to enhance the service.
- Implement improvements as indicated by performance indicators.
- Seek additional local (non-governmental) funding to support transit service expenses.

## <u>2018-19</u>

- Evaluate expansion or reduction of intra- and inter-city services.

## <u>2019-22</u>

 Continue similar recommendations, as in previous years, to modify services as needed and warranted.



# 15. PARLIER TRANSIT

## 2015-16 Intra- and Inter-City Operations

Under an inter-agency services Agreement with the City of Parlier, FCRTA currently contracts for transportation services with the Fresno Economic Opportunities Commission (FEOC). Parlier Transit operates a twenty-two (22) passenger lift-equipped demand-responsive service within its Sphere of Influence. Service is currently provided Monday through Friday from 7:00 a.m. to 4:00 pm.

Orange Cove Transit also provides wheelchair-accessible service, with route deviation to pickup disabled passengers, to Fresno.

## 2015-16 Productivity Evaluation Analysis

Parlier Transit transported 1,270 more passengers for an increase of 11.44%. Senior riders increased 52.46% (1,751), -254 (-33.33%) less disabled, and general public riders