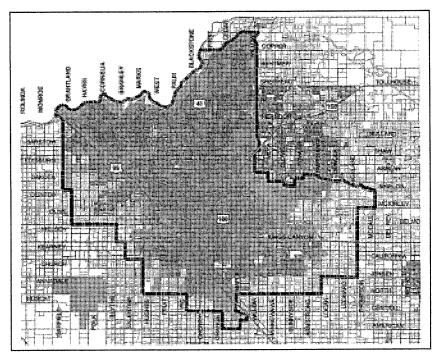

### E. 2018-22 Short Range Transit Plan for Rural Fresno County

**Summary:** The public review period was extended to be consistent with the annual public notice issued by the FCOG. The document has been reviewed and approved by the TTC and PAC in June and is consistent with the 2014 RTP and the proposed 2017-18 FCRTA budget.

<u>Action</u>: Staff recommends Board approval of the 2018-22 SRTP for the Rural Fresno County Area and adoption of Board Resolution No. 2017-05.