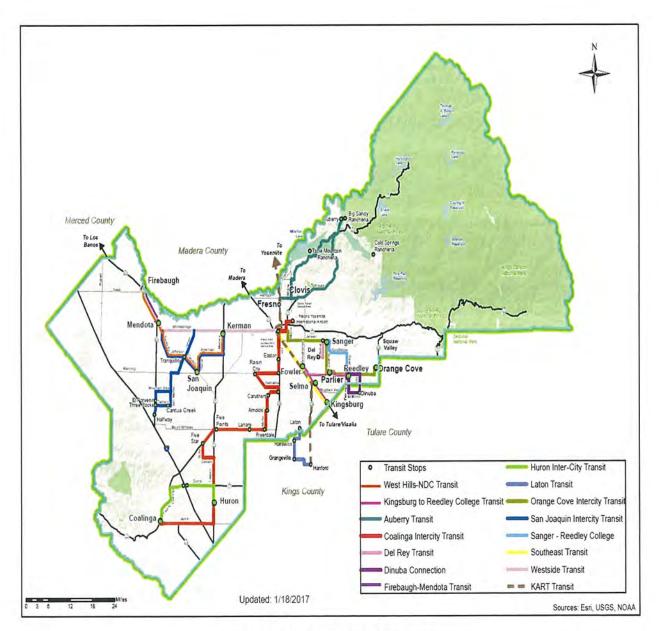

### Fresno County Rural Transit Agency

2035 Tulare Street, Suite 201, Fresno, CA 93721 tel 559-233-6789 Fax 559-233-9645 www.ruraltransit.org