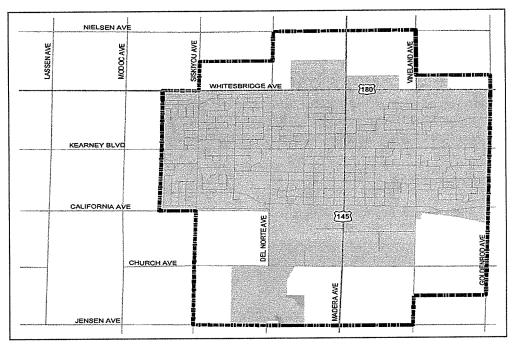

enting recommendations resulting from the annual Transit Productivity Evaluation and the State Triennial Performance Audit.
- Respond to Americans with Disabilities Act requirements.
- Respond to Clean Air Act requirements.
- Expand Transit Service Area Boundaries to transport rural residents in close proximity to existing communities served.
- Continue bus pass purchase program with West Hills College in Coalinga.

## <u>2017-18</u>

- Implement improvements as indicated by performance indicators.
- Seek additional local (non-governmental) funding to support transit service expenses.

## <u>2018-19</u>

- Further evaluate expansion or reduction of intra- city services.

## <u>2019-22</u>

Continue similar recommendations, as in previous years, to modify services as needed and warranted.



# KERMAN TRANSIT

# 9. KERMAN TRANSIT

#### 2015-16 Intra- and Inter-City Operations

The FCRTA, under an inter-agency services Agreement with the City of Kerman, provides demand-responsive public transportation service with a FCRTA vehicle within the Sphere of Influence using a twenty-two (22) passenger lift-equipped FCRTA van eight (8) hours a day, Monday through Friday.

Westside Transit service provides two (2) round trips Monday through Friday schedule on a scheduled fixed-route basis, via Firebaugh, Mendota, and Fresno with connections to San Joaquin Transit for service to Cantua Creek, El Porvenir, Halfway, Tranquillity and Three Rocks.

## 2015-16 Productivity Evaluation Analysis

Kerman Transit reported a -7.49% decrease in ridership (-680). Senior passengers increased by 110 ri