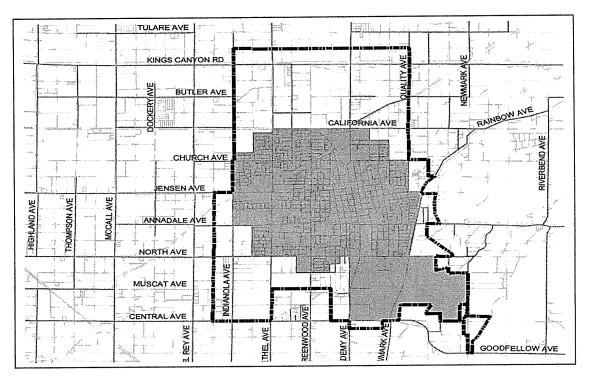

### E. 2018-22 Short Range Transit Plan for Rural Fresno County

**Summary:** The public review period was extended to be consistent with the annual public notice issued by the FCOG. The document has been reviewed and approved by the TTC and PAC in June and is consistent with the 2014 RTP and the proposed 2017-18 FCRTA budget.

<u>Action</u>: Staff recommends Board approval of the 2018-22 SRTP for the Rural Fresno County Area and adoption of Board Resolution No. 2017-05.