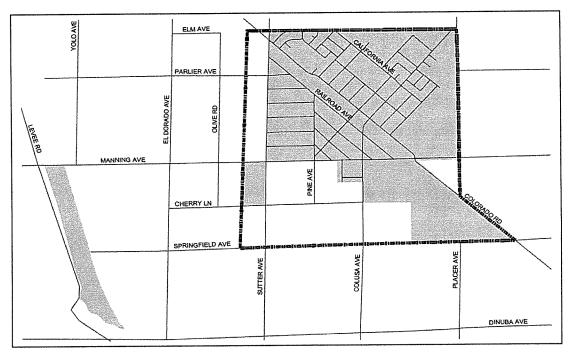

### E. 2018-22 Short Range Transit Plan for Rural Fresno County

**Summary:** The public review period was extended to be consistent with the annual public notice issued by the FCOG. The document has been reviewed and approved by the TTC and PAC in June and is consistent with the 2014 RTP and the proposed 2017-18 FCRTA budget.

<u>Action</u>: Staff recommends Board approval of the 2018-22 SRTP for the Rural Fresno County Area and adoption of Board Resolution No. 2017-05.