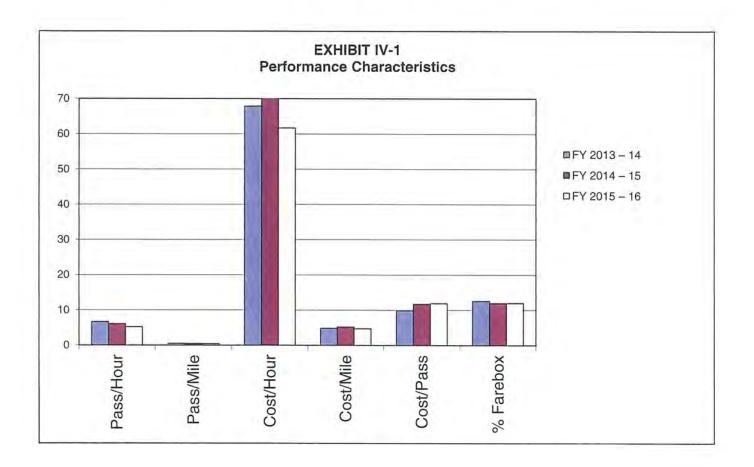

| 420,315    | \$588,692 | 942469    | 69,151 | \$4,907,837 |
| FY 2016     | 90,979  | 49,676   | 264,699 | 405,354    | \$574,987 | 1,018,737 | 78,002 | \$4,810,112 |

TABLE IV-1 FY 2013-14 to FY 2015-2016 Summary of FCRTA Totals

TABLE IV-2 FY 2014 to FY 2016 Summary of FCRTA Performance Characteristics

| Fiscal Year | Pass / Hour | Pass / Mile | Cost / Hour | Cost / Mile | Cost / Pass | Farebox % |
|-------------|-------------|-------------|-------------|-------------|-------------|-----------|
| FY 2014     | 6.7         | 0.49        | \$67.73     | \$4.97      | \$10.13     | 13.20%    |
| FY 2015     | 6.1         | 0.45        | \$70.97     | \$5.21      | \$11.68     | 11.99%    |
| FY 2016     | 5.2         | 0.40        | \$61.67     | \$4.72      | \$11.87     | 11.95%    |



### Table IV-3 FY 2015 FCRTA System Summary

| FCRTA               | Total    | Total     | Total                  | Total       | Totai        | Total    | Total  | Total          |
|---------------------|----------|-----------|------------------------|-------------|--------------|----------|--------|----------------|
| Subsystems:         | Seniors: | Disabled: | <b>General Public:</b> | Passengers: | Fares:       | Mileage: | Hours: | Cost:          |
| Auberry Transit     | 1,204    | 539       | 482                    | 2,225       | \$14,035.95  | 39,493   | 1,689  | \$140,359.46   |
| Big Trees Transit   | 5        | 0         | 258                    | 263         | \$2,958.94   | 19,770   | 780    | \$93,389.40    |
| Coalinga Transit    | 1,631    | 525       | 9,872