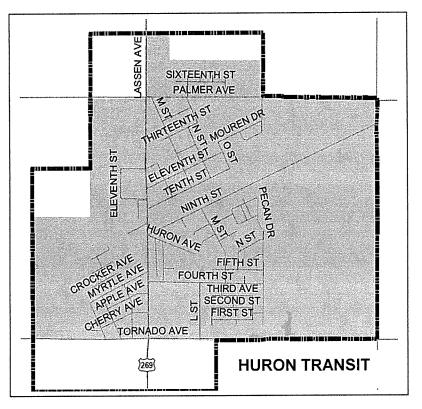

to enhance the service.
- Monitor farebox recovery, adjust fares as warranted.
- Maintain service to elderly residents associated with the Nutrition Program.
- Continue augmenting the financial support of inter-city service (Southeast Transit) with LTF Article 4.5 and 8(c).
- Continue implementing recommendations resulting from the annual Transit Productivity Evaluation and the State Triennial Performance Audit.
- Respond to Americans with Disabilities Act requirements.
- Respond to Clean Air Act requirements.

## <u>2017-18</u>

- Implement improvements as indicated by performance indicators.

## <u>2018-19</u>

- Further evaluate expansion or reduction of intra-city services.

2019-22

- Continue similar recommendations, as in previous years, to modify services as needed and warranted.



## 8. HURON TRANSIT

## 2015-16 Intra- and Inter-City Operations

The FCRTA, under an inter-agency services Agreement with the City of Huron contracts with the Fresno Economic Opportunities Commission (FEOC) for the provision of general public transportation service within the Sphere of Influence. Intra-city lift-equipped services are available eleven (11) hours per day, Monday through Friday utilizing two (2) twenty-two (22) passenger lift equipped vans.

Huron residents utilized Huron Transit's inter-community fixed route service to meet some of their medical, prescription, shopping and education needs available in the City of Coalinga.

Inter-city lift-equipped services to and from Fresno and Coalinga are available via Coalinga Transit with reduced fares available to elderly, disabled