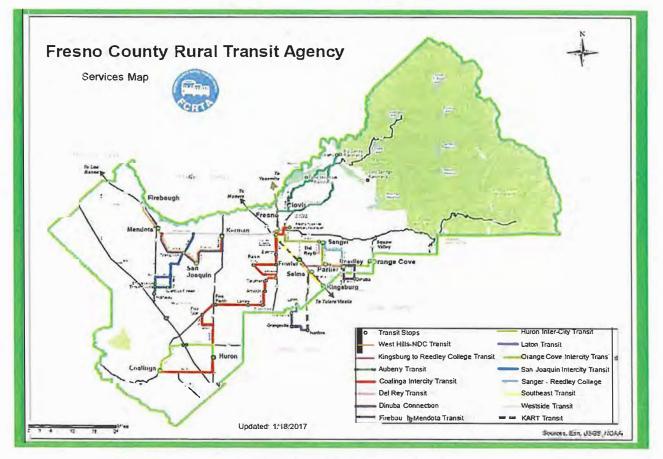

### Fresno County Rural Transit Agency

2035 Tulare Street, Suite 201, Fresno, CA 93721 tel 559-233-6789 Fax 559-233-9645 www.ruraltransit.org