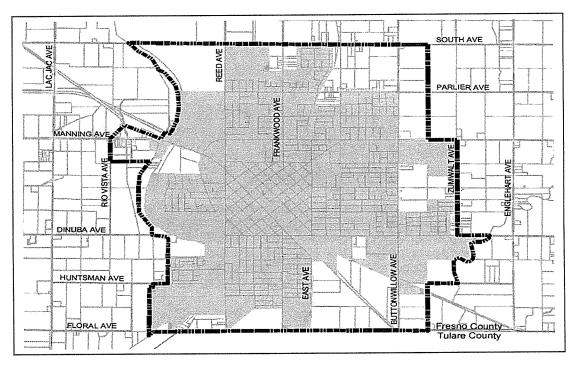

ivity Evaluation and the State Triennial Performance Audit.
- Respond to Americans with Disabilities Act requirements.
- Respond to Clean Air Act requirements.
- Expand Transit Service Area Boundaries to transport rural residents in close proximity to existing communities served.

## 2017-18

- Consider expansion of service hours.
- Consider the need for the operation of a second vehicle, to be funded by Measure C, to enhance the service.
- Implement improvements as indicated by performance indicators.
- Seek additional local (non-governmental) funding to support transit service expenses.

## <u>2018-19</u>

- Evaluate expansion or reduction of intra- and intercity services.

## 2019-22

- Continue similar recommendations, as in previous years, to modify services as needed and warranted.



# **REEDLEY TRANSIT**

# 16. REEDLEY TRANSIT

#### 2015-16 Intra- and Intra-City Operations

The City of Reedley, through an inter-agency services Agreement with the FCRTA, provides demand-responsive public transportation within its Sphere of Influence nine and a half (9.5) hours per day, Monday through Friday. In 2011-12, four (4) twenty-two (22) passenger lift-equipped FCRTA vans were utilized.

Orange Cove Transit provides wheelchair-accessible, inter-city, fixed-route service, with route deviation to pick-up disabled passengers, to Fresno via Parlier and Sanger. They provide multiple round trips daily, Monday through Friday. Passengers from Reedley Transit and Orange Cove Transit may transfer for service between Reedley (Fresno County) and Dinuba (Tulare County).

In 2014 a new trans