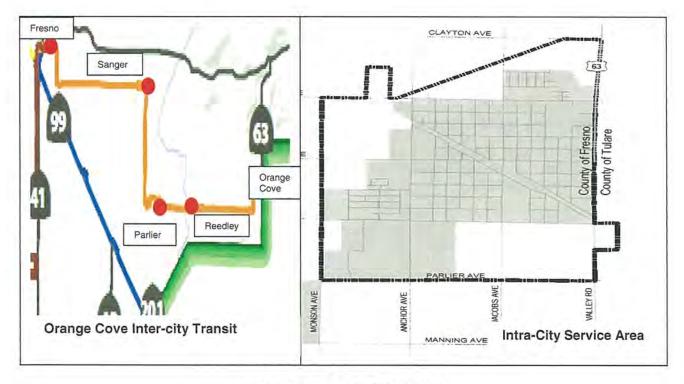

till need to be subjected to minimum performance evaluation criteria in order to justify additional service vehicles

#### 2016-17

- Begin new service.
  - Continue monitoring farebox recovery, adjust fares as warranted.
- Continue augmenting the financial support of the inter-city service with Measure –C funds, as necessary.
- Respond to Americans with Disabilities Act requirements.
- Respond to Clean Air Act requirements.

#### 2017-18

- Implement improvements as indicated by performance indicators.
- Seek additional local (non-governmental) funding to support transit service expenses.

#### 2018-19

- Further evaluate expansion or reduction of inter- community services.

#### 2019-22

Continue similar recommendations, as in previous years, to modify services as needed and warranted.





## 14. ORANGE COVE TRANSIT

#### 2015-16 Intra- and Inter-City Operations

The FCRTA, under an inter-agency services Agreement with the City of Orange Cove contracts with the Fresno Economic Opportunities Commission (FEOC) for the provision of transportation services. Orange Cove Transit operates a FCRTA lift-equipped van on demand-responsive basis within its Sphere of Influence between the hours of 7:00am to 5:30pm., Monday through Friday.

Orange Cove Transit also provides a thirty-seven (37) passenger lift-equipped inter-city fixed-route service, with route deviation to pick-up disabled passengers, linking Orange Cove to Fresno via Reedley, Parlier and Sanger. Currently multiple round trips are available each service day. The inter-city service is provided from 7:00am to 5:30pm, Mon