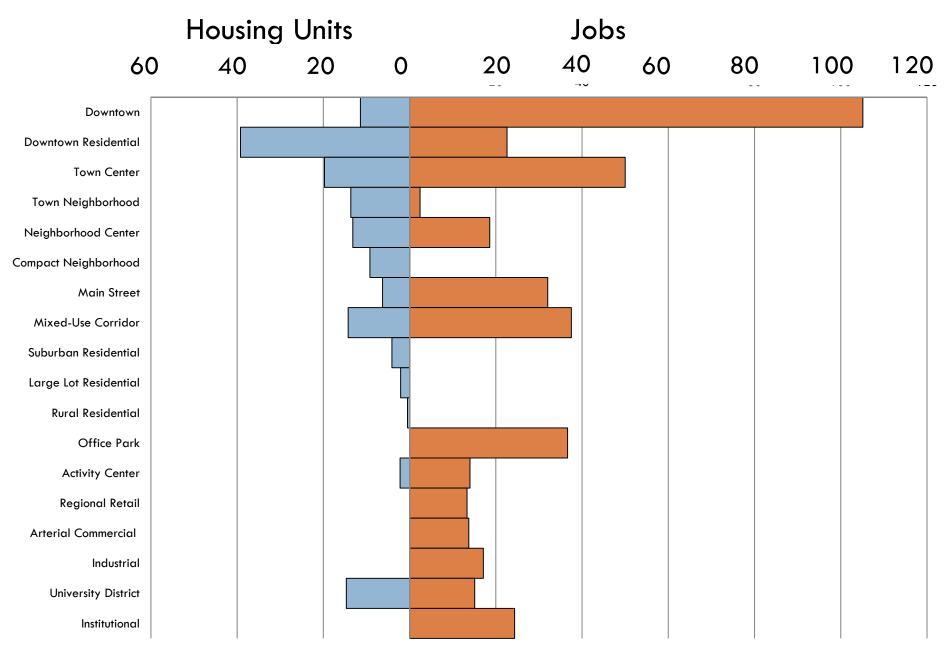

## Overview of Development Type Densities

|                         | Housing Units /<br>Gross Acre | Average Gross Density<br>by Housing Type |          |             | Jobs /     | Average Gross Density<br>by Employment Land Use |        |            | Average |
|-------------------------|-------------------------------|------------------------------------------|----------|-------------|------------|-------------------------------------------------|--------|------------|---------|
|                         |                               | Single Family                            | Townhome | Multifamily | Gross Acre | Retail                                          | Office | Industrial | FAR     |
| Downtown                | 11.4                          | <u>-</u>                                 | -        | 57.1        | 105.1      | 8.5                                             | 122.8  | -          | 1.96    |
| Downtown<br>Residential | 39.2                          | -                                        | -        | 43.6        | 22.6       | 9.2                                             | 165.7  | -          | 1.83    |
| Town Center             | 19.8                          | -                                        | -        | 32.9        | 50.0       | 12.3                                            | 126.3  | -          | 1.66    |
| Town Neighborhood       | 13.6                          | 6.5                                      | 11.6     | 29.2        | 2.4        | 11.7                                            | 13.3   | -          | 0.61    |
| Neighborhood Center     | 13.2                          | -                                        | 12.4     | 25.4        | 18.6       | 14.7                                            | 26.7   | -          | 0.81    |
| Compact<br>Neighborhood | 9.2                           | 7.9                                      | 12.2     | -           | -          | -                                               | -      | -          | 0.47    |
| Main Street             | 6.3                           | -                                        | -        | 20.9        | 32.0       | 17.7                                            | 25.7   | -          | 0.96    |
| Mixed-Use Corridor      | 14.3                          | -                                        | -        | 31.7        | 37.5       | 13.7                                            | 63.0   | -          | 1.22    |
| Suburban Residential    | 4.1                           | 3.9                                      | 14.6     | -           | -          | -                                               | -      | -          | 0.25    |
| Large Lot Residential   | 2.1                           | 2.1                                      | -        | -           | -          | -                                               | -      | -          | 0.13    |
| Rural Residential       | 0.5                           | 0.5                                      | -        | -           | -          | -                                               | -      | -          | 0.03    |
| Office Park             | -                             | -                                        | -        | -           | 36.6       | 10.6                                            | 40.8   | 8.3        | 0.55    |
| Activity Center         | 2.2                           | -                                        | -        | 14.8        | 14.0       | 12.6                                            | 25.6   | 5.2        | 0.38    |
| Regional Retail         | -                             | -                                        | -        | -           | 13.3       | 13.3                                            | -      | -          | 0.36    |
| Arterial Commercial     | -                             | -                                        | -        | -           | 13.7       | 13.7                                            | -      | -          | 0.35    |
| Industrial              | -                             | -                                        | -        | -           | 17.1       | 0.6                                             | 5.4    | 13.1       | 0.48    |
| University District     | 14.7                          | -                                        | -        | 24.5        | 15.1       | 19.4                                            | 22.5   | -          | 0.67    |
| Institutional           | -                             | -                                        | -        | -           | 24.4       | 1.4                                             | 23.6   | -          | 0.36    |