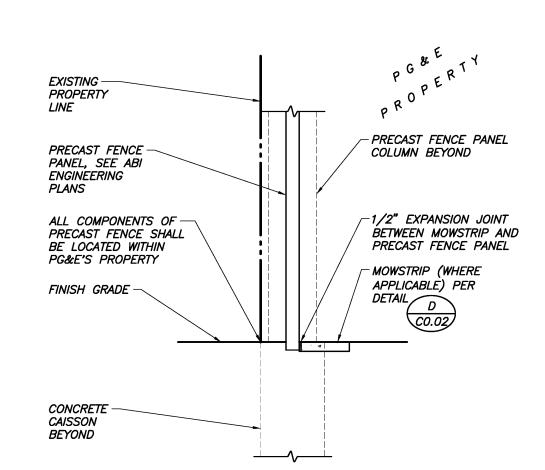

Ν

N/A Abbreviations: Y - Yes, information is required; N - No, information is not required; N/A - Not applicable

Development Permit Application No. P18-03597 pertains to property located on the northwest corner of North Thorne and West Voorman Avenues, and requests authorization to establish an outdoor storage yard for PG&E, south of an existing storage yard; Variance Application No. P18-03877 requests authorization to construct an eight foot tall fence to enclose the proposed storage yard. Installation of an 8' high concrete fence along the West and South property lines will match existing; installation of a 7' high wrought iron fence on the East property line will also match existing. A new entrance for the site will be installed the north end of the cul-de-sac of Voorman Ave. No structures are proposed with the above applications.

~ PLACE SOIL STERILANT

PLACE 6" AGGREGATE BASE, CLASS 2

CONCRETE WALL LOCATION IS BASED ON THE SIZE AND

NOT TO SCALE

Blair, Church Flynn CONSULTING ENGINEERS 451 Clovis Avenue, Suite 200 Clovis, California 93612 Tel (559) 326-1400