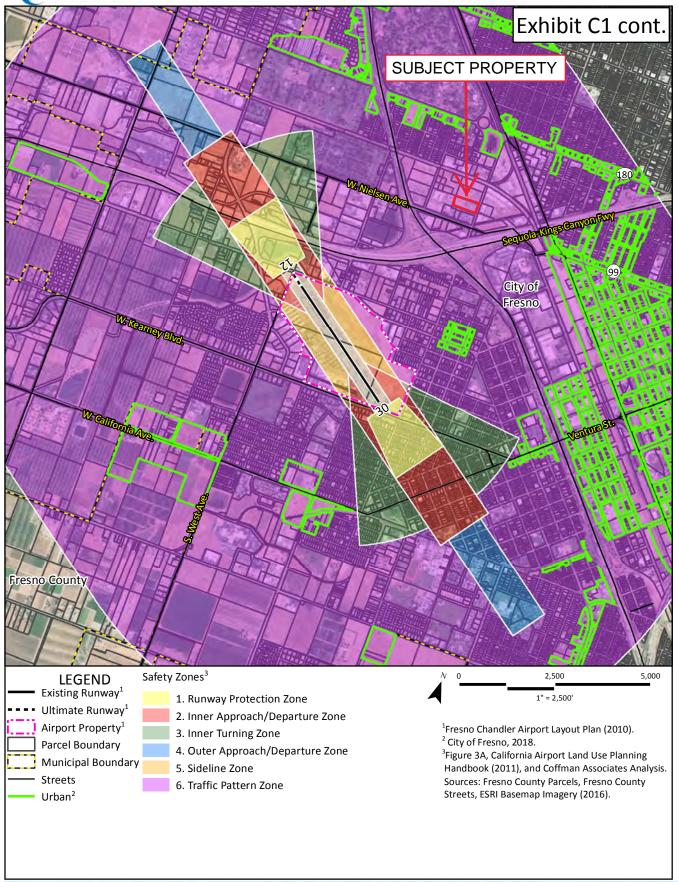

Ν

N/A Abbreviations: Y - Yes, information is required; N - No, information is not required; N/A - Not applicable

Development Permit Application No. P18-03597 pertains to property located on the northwest corner of North Thorne and West Voorman Avenues, and requests authorization to establish an outdoor storage yard for PG&E, south of an existing storage yard; Variance Application No. P18-03877 requests authorization to construct an eight foot tall fence to enclose the proposed storage yard. Installation of an 8' high concrete fence along the West and South property lines will match existing; installation of a 7' high wrought iron fence on the East property line will also match existing. A new entrance for the site will be installed the north end of the cul-de-sac of Voorman Ave. No structures are proposed with the above applications.