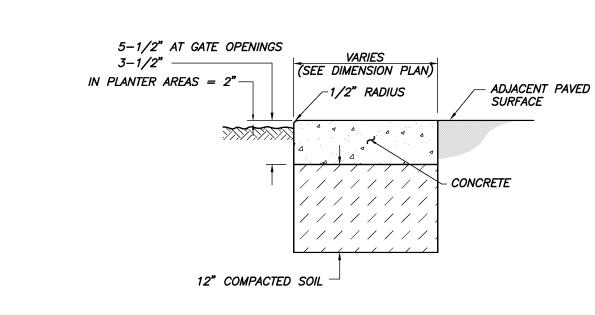

-PLACE ASPHALTIC BASED SEAL COAT,

"GUARD TOP" OR APPROVED EQUAL.

0.5" MAX. AGGREGATE

12" COMPACTED SOIL

\ASPHALT CONCRETE PAVEMENT SECTION

NOT TO SCALE

HEAVY DUTY

PLACE 3.5" ASPHALTIC CONCRETE, TYPE B, WITH

~ PLACE SOIL STERILANT

PLACE 6" AGGREGATE BASE, CLASS 2

CONCRETE WALL LOCATION IS BASED ON THE SIZE AND

NOT TO SCALE

Blair, Church Flynn CONSULTING ENGINEERS 451 Clovis Avenue, Suite 200 Clovis, California 93612 Tel (559) 326-1400