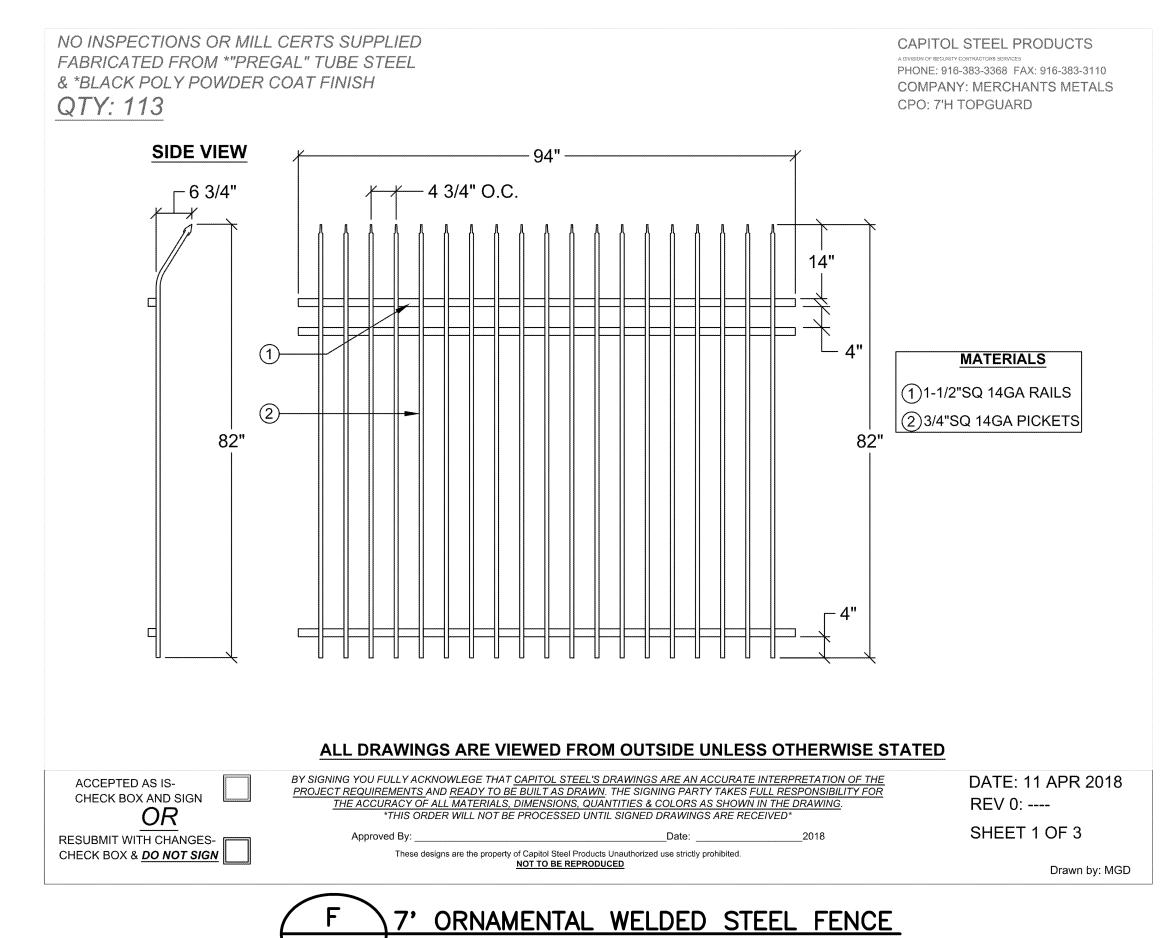

Ν

N/A Abbreviations: Y - Yes, information is required; N - No, information is not required; N/A - Not applicable

Development Permit Application No. P18-03597 pertains to property located on the northwest corner of North Thorne and West Voorman Avenues, and requests authorization to establish an outdoor storage yard for PG&E, south of an existing storage yard; Variance Application No. P18-03877 requests authorization to construct an eight foot tall fence to enclose the proposed storage yard. Installation of an 8' high concrete fence along the West and South property lines will match existing; installation of a 7' high wrought iron fence on the East property line will also match existing. A new entrance for the site will be installed the north end of the cul-de-sac of Voorman Ave. No structures are proposed with the above applications.