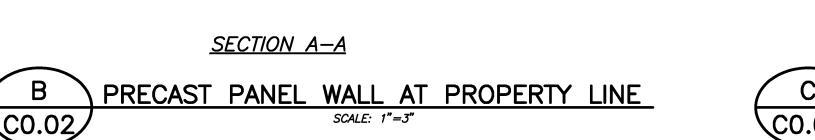

Ν

N/A Abbreviations: Y - Yes, information is required; N - No, information is not required; N/A - Not applicable

Development Permit Application No. P18-03597 pertains to property located on the northwest corner of North Thorne and West Voorman Avenues, and requests authorization to establish an outdoor storage yard for PG&E, south of an existing storage yard; Variance Application No. P18-03877 requests authorization to construct an eight foot tall fence to enclose the proposed storage yard. Installation of an 8' high concrete fence along the West and South property lines will match existing; installation of a 7' high wrought iron fence on the East property line will also match existing. A new entrance for the site will be installed the north end of the cul-de-sac of Voorman Ave. No structures are proposed with the above applications.