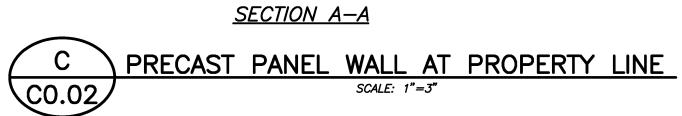

Ν

N/A Abbreviations: Y - Yes, information is required; N - No, information is not required; N/A - Not applicable

Development Permit Application No. P18-03597 pertains to property located on the northwest corner of North Thorne and West Voorman Avenues, and requests authorization to establish an outdoor storage yard for PG&E, south of an existing storage yard; Variance Application No. P18-03877 requests authorization to construct an eight foot tall fence to enclose the proposed storage yard. Installation of an 8' high concrete fence along the West and South property lines will match existing; installation of a 7' high wrought iron fence on the East property line will also match existing. A new entrance for the site will be installed the north end of the cul-de-sac of Voorman Ave. No structures are proposed with the above applications.