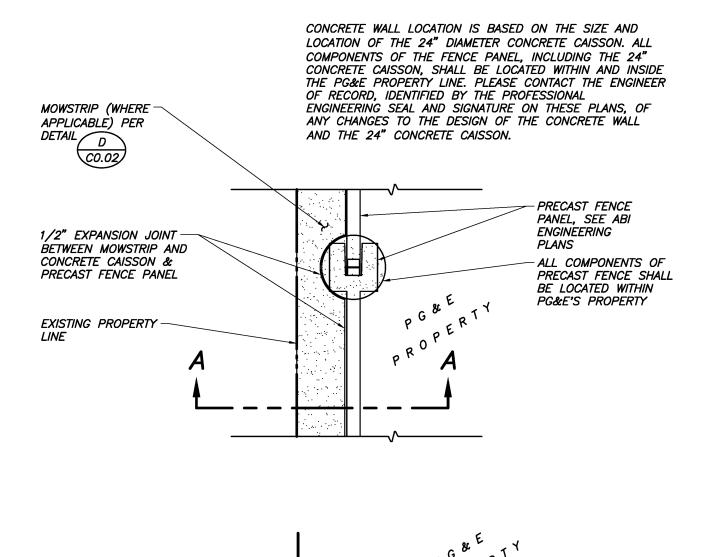

~ PLACE SOIL STERILANT

PLACE 6" AGGREGATE BASE, CLASS 2

CONCRETE WALL LOCATION IS BASED ON THE SIZE AND

NOT TO SCALE

Blair, Church Flynn CONSULTING ENGINEERS 451 Clovis Avenue, Suite 200 Clovis, California 93612 Tel (559) 326-1400