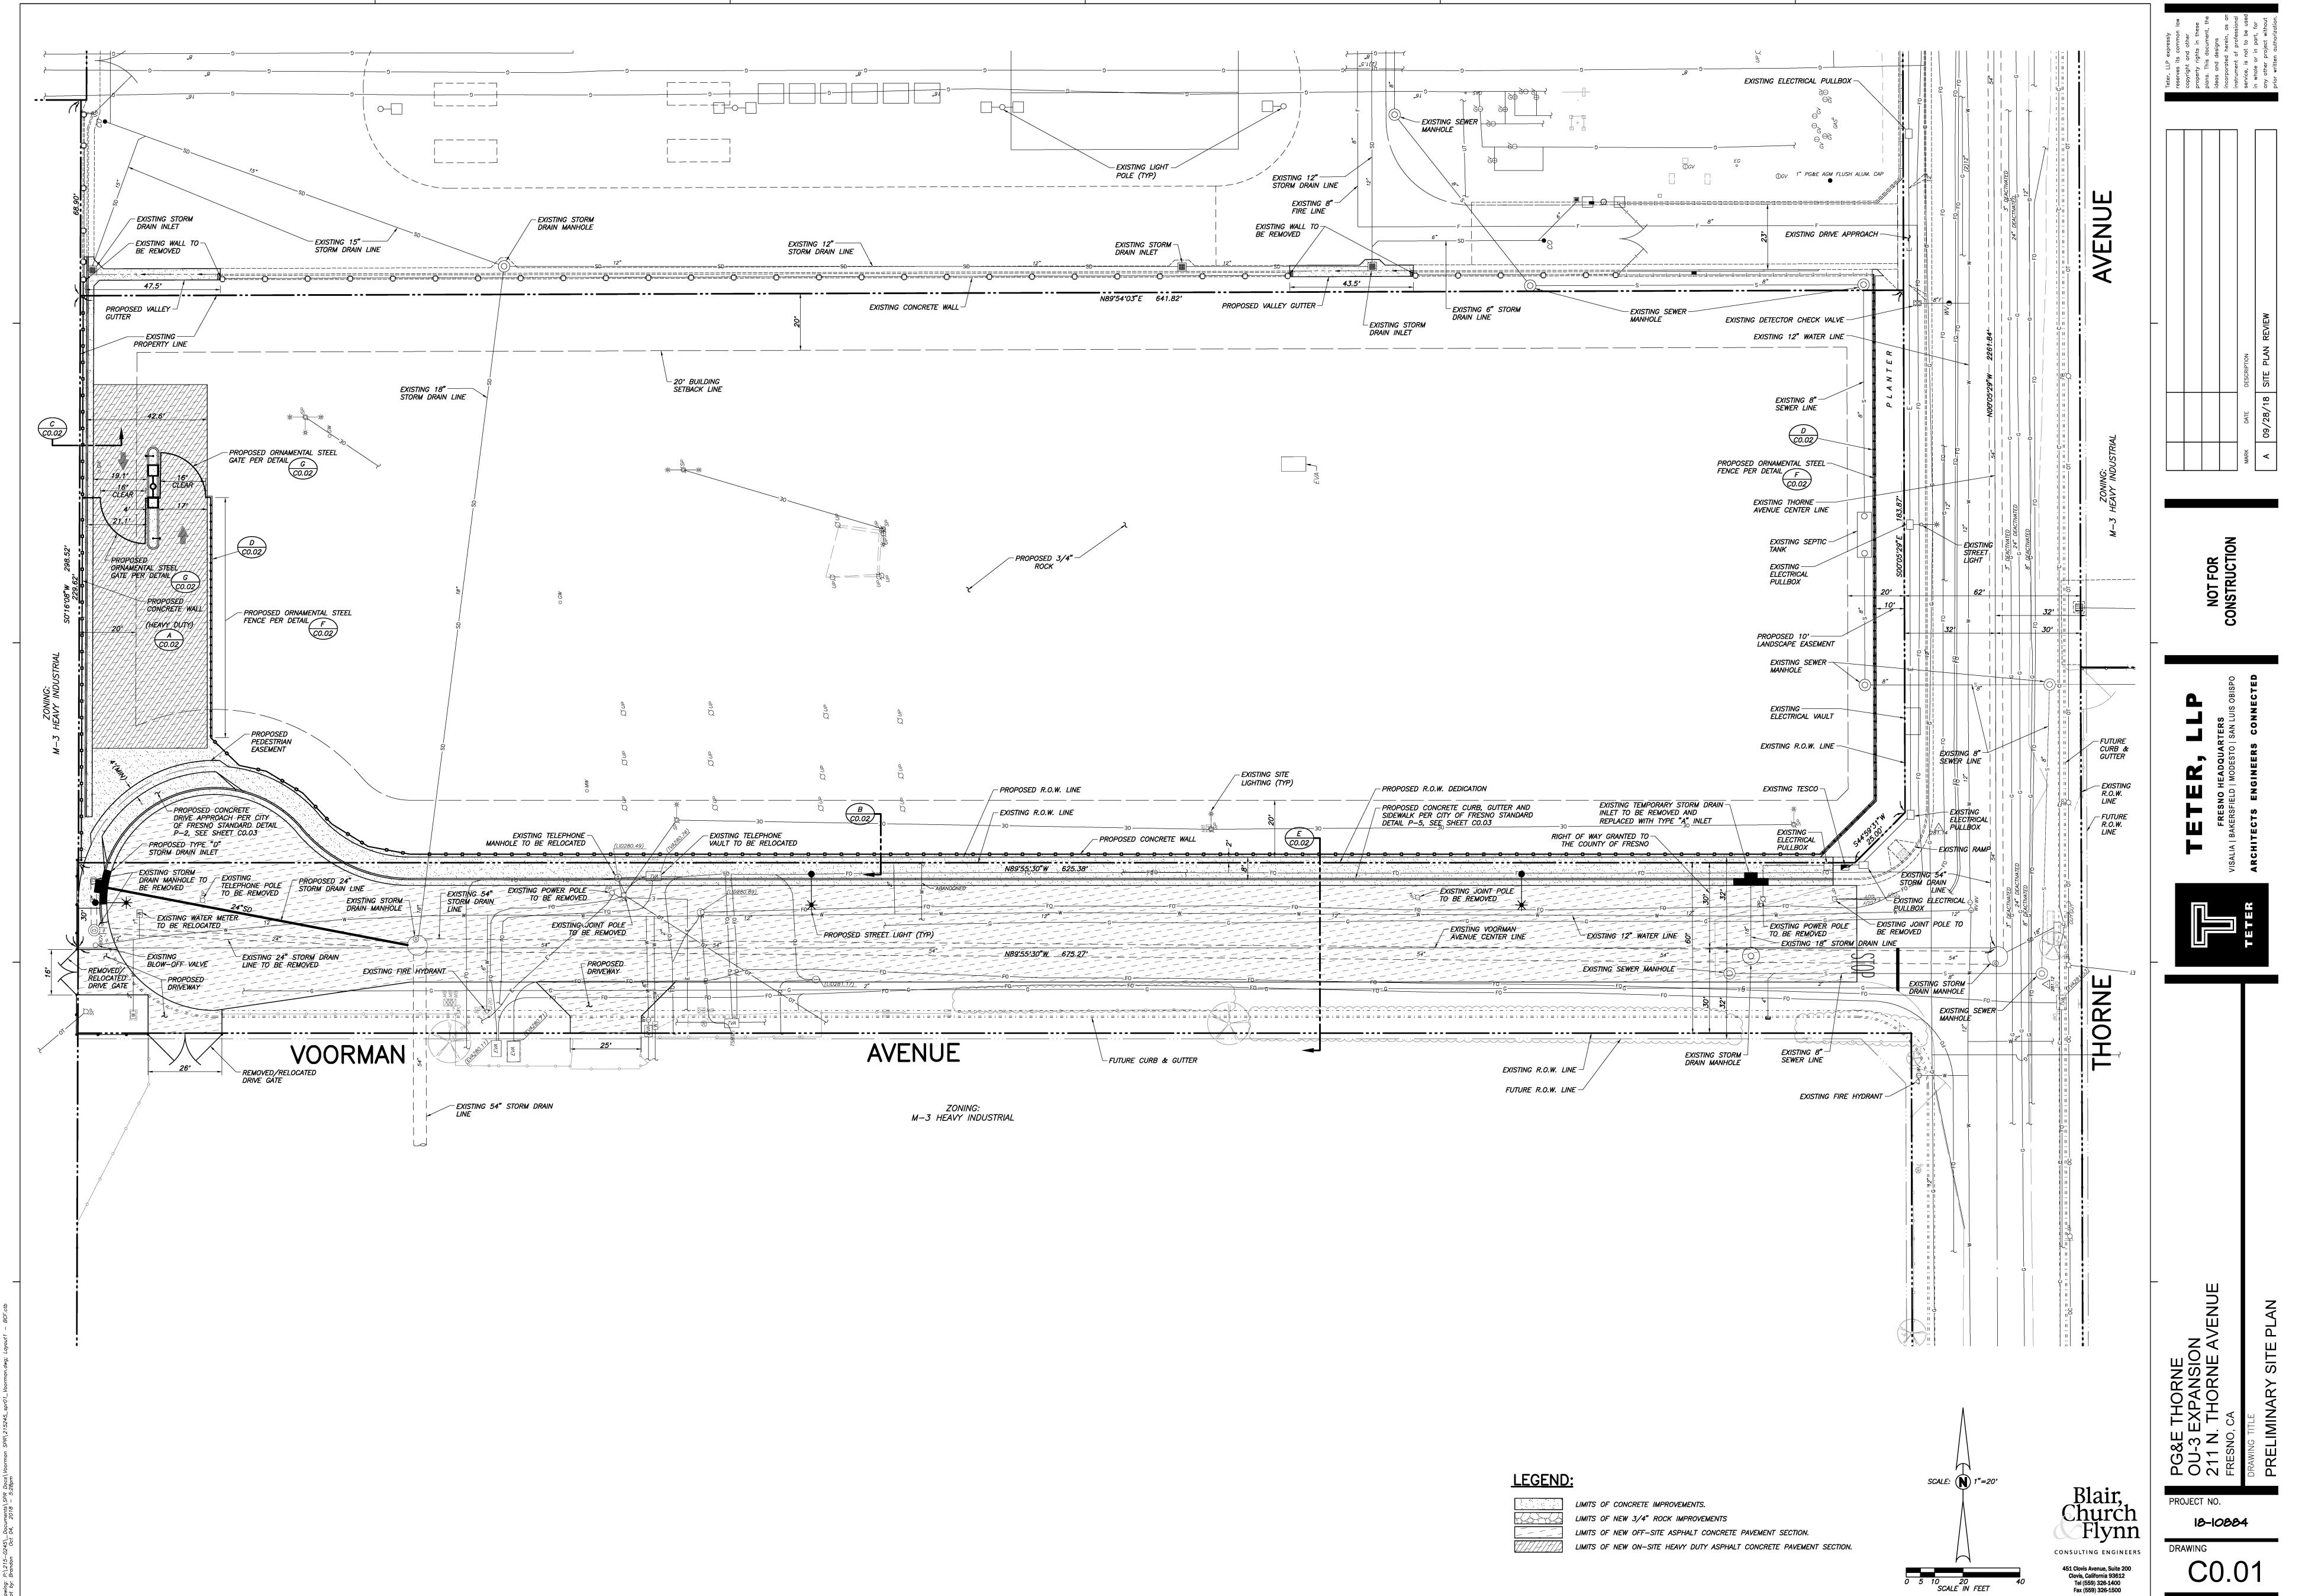

Ν

N/A Abbreviations: Y - Yes, information is required; N - No, information is not required; N/A - Not applicable

Development Permit Application No. P18-03597 pertains to property located on the northwest corner of North Thorne and West Voorman Avenues, and requests authorization to establish an outdoor storage yard for PG&E, south of an existing storage yard; Variance Application No. P18-03877 requests authorization to construct an eight foot tall fence to enclose the proposed storage yard. Installation of an 8' high concrete fence along the West and South property lines will match existing; installation of a 7' high wrought iron fence on the East property line will also match existing. A new entrance for the site will be installed the north end of the cul-de-sac of Voorman Ave. No structures are proposed with the above applications.