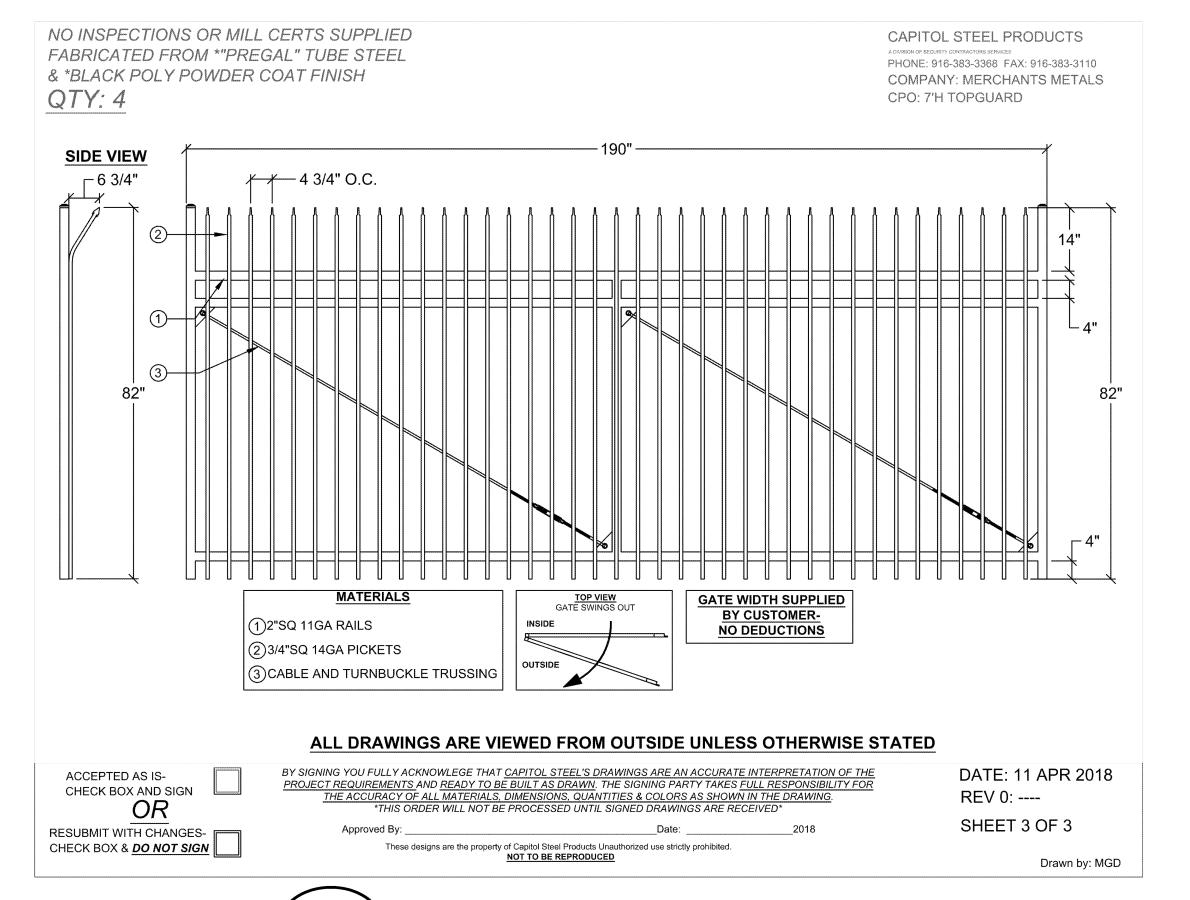

Ν

N/A Abbreviations: Y - Yes, information is required; N - No, information is not required; N/A - Not applicable

Development Permit Application No. P18-03597 pertains to property located on the northwest corner of North Thorne and West Voorman Avenues, and requests authorization to establish an outdoor storage yard for PG&E, south of an existing storage yard; Variance Application No. P18-03877 requests authorization to construct an eight foot tall fence to enclose the proposed storage yard. Installation of an 8' high concrete fence along the West and South property lines will match existing; installation of a 7' high wrought iron fence on the East property line will also match existing. A new entrance for the site will be installed the north end of the cul-de-sac of Voorman Ave. No structures are proposed with the above applications.