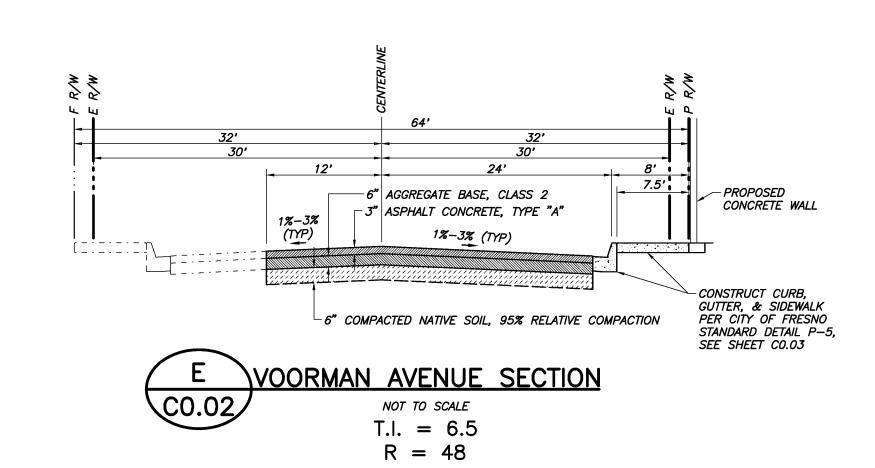

Ν

N/A Abbreviations: Y - Yes, information is required; N - No, information is not required; N/A - Not applicable

Development Permit Application No. P18-03597 pertains to property located on the northwest corner of North Thorne and West Voorman Avenues, and requests authorization to establish an outdoor storage yard for PG&E, south of an existing storage yard; Variance Application No. P18-03877 requests authorization to construct an eight foot tall fence to enclose the proposed storage yard. Installation of an 8' high concrete fence along the West and South property lines will match existing; installation of a 7' high wrought iron fence on the East property line will also match existing. A new entrance for the site will be installed the north end of the cul-de-sac of Voorman Ave. No structures are proposed with the above applications.