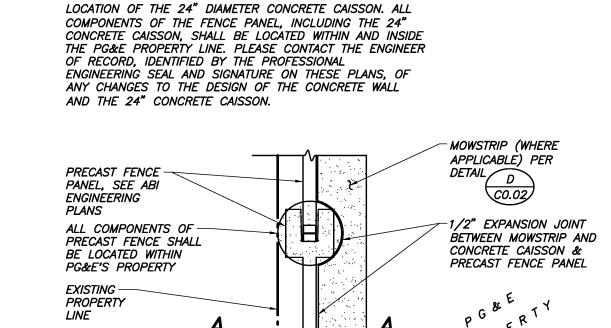

Ν

N/A Abbreviations: Y - Yes, information is required; N - No, information is not required; N/A - Not applicable

Development Permit Application No. P18-03597 pertains to property located on the northwest corner of North Thorne and West Voorman Avenues, and requests authorization to establish an outdoor storage yard for PG&E, south of an existing storage yard; Variance Application No. P18-03877 requests authorization to construct an eight foot tall fence to enclose the proposed storage yard. Installation of an 8' high concrete fence along the West and South property lines will match existing; installation of a 7' high wrought iron fence on the East property line will also match existing. A new entrance for the site will be installed the north end of the cul-de-sac of Voorman Ave. No structures are proposed with the above applications.

~ PLACE SOIL STERILANT

PLACE 6" AGGREGATE BASE, CLASS 2

CONCRETE WALL LOCATION IS BASED ON THE SIZE AND

NOT TO SCALE

Blair, Church Flynn CONSULTING ENGINEERS 451 Clovis Avenue, Suite 200 Clovis, California 93612 Tel (559) 326-1400