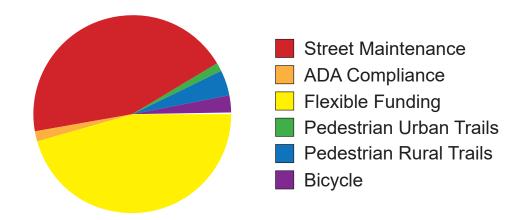

# MEASURE C CITIZEN OVERSIGHT COMMITTEE FISCAL YEAR 2022-2023 LOCAL AGENCY BUDGET FORM COUNTY OF FRESNO

For the Fiscal Year 2022/2023, the County of Fresno has been allocated \$9,619,125. This amount is allocated into the following sub-programs as follows

| Street Maintenance will receive    | Pedestrian Urban Trails will receive |  |  |
|------------------------------------|--------------------------------------|--|--|
| \$4,400,470 (approximately 45.74%) | \$137,762 (approximately 1.43%)      |  |  |
| ADA Compliance will receive        | Pedestrian Rural Trails will receive |  |  |
| \$154,016 (approximately 1.60%)    | \$411,785 (approximately 4.28%)      |  |  |
| Flexible Funding will receive      | Bicycle will receive                 |  |  |
| \$4,246,454 (approximately 44.14%) | \$268,639 (approximately 2.79%)      |  |  |