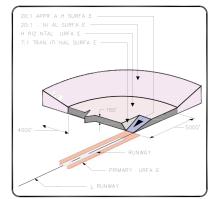

| -117                          | PRIMARY ROAD  | 283                              | 400                          | APPROACH RWY 12 | 266                     | N/A            | NONE                    |

- SURVEY DATA FROM 11/16/2018.
- 2. QUAD MAP SOURCE: USGS FRESNO SOUTH, CA 2015.
- 3. TRAVERSE WAY ELEVATIONS ARE ADJUSTED AS SHOWN: • 23' FOR RAILWAYS
- 17' FOR INTERSTATE HIGHWAYS
- 15' FOR OTHER PUBLIC ROADS
- 10' FOR PRIVATE ROADS
- 4. NEGATIVE PENETRATION VALUES INDICATE THE CLEAR DISTANCE FROM THE TOP OF THE OBJECT TO THE PART 77 SURFACE.

THE CITY OF FRESNO HAS NO HEIGHT RESTRICTIONS ZONING ORDINANCES IN PLACE.

ABBREVIATIONS:
• EG EXISTING GROUND

 BLDG BUILDING • TWR TOWER NAVAID NAVIGATIONAL AIDS

SEE SHEET 8 FOR RUNWAY 12-30 CENTERLINE PROFILE

## ISOMETRIC VIEW