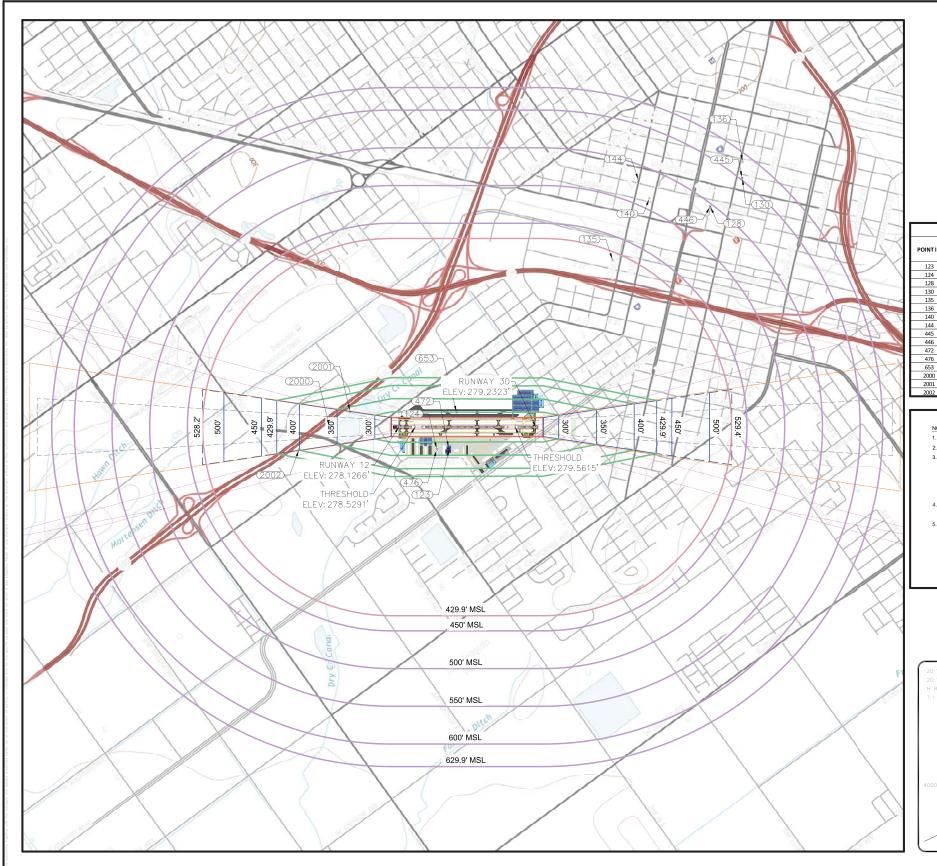

| OBSTRUCTION TO PART 77 SURFACES |                               |               |                                  |                              |                 |                         |                |                         |
|---------------------------------|-------------------------------|---------------|----------------------------------|------------------------------|-----------------|-------------------------|----------------|-------------------------|
| POINT ID                        | OBJECT<br>PENETRATION<br>(FT) | DESCRIPTION   | OBSTRUCTION<br>ELEVATION<br>(FT) | PART 77<br>ELEVATION<br>(FT) | PART 77 SURFACE | EG<br>ELEVATION<br>(FT) | FAA STUDY ID   | PROPOSED<br>DISPOSITION |
| 123                             | 31                            | BLDG          | 355                              | 324                          | TRANSITIONAL    | 280                     | N/A            | LIGHT                   |
| 124                             | 19                            | BLDG          | 346                              | 327                          | TRANSITIONAL    | 278                     | N/A            | LIGHT                   |
| 128                             | 95                            | BLDG-TWR      | 642                              | 547                          | CONICAL         | UNKNOWN                 | 0092_AW00959OE | NONE                    |
| 130                             | 27                            | BLDG-TWR      | 630                              | 603                          | CONICAL         | UNKNOWN                 | 2002AWP04052OE | NONE                    |
| 135                             | 209                           | TOWER         | 639                              | 430                          | HORIZONTAL      | UNKNOWN                 | 0066_SF00007OE | LIGHT                   |
| 136                             | 14                            | TOWER         | 634                              | 620                          | CONICAL         | UNKNOWN                 | 0069_SF00237OE | NONE                    |
| 140                             | 19                            | BLDG-TWR      | 533                              | 514                          | CONICAL         | UNKNOWN                 | N/A            | NONE                    |
| 144                             | 34                            | TOWER         | 565                              | 531                          | CONICAL         | UNKNOWN                 | N/A            | NONE                    |
| 445                             | 5                             | ANTENNA       | 607                              | 602                          | CONICAL         | UNKNOWN                 | N/A            | NONE                    |
| 446                             | 28                            | BUILDING      | 574                              | 547                          | CONICAL         | UNKNOWN                 | N/A            | NONE                    |
| 472                             | 29                            | CONTROL TOWER | 353                              | 323                          | TRANSITIONAL    | 280                     | N/A            | REMOVE                  |
| 476                             | 20                            | ANTENNA       | 347                              | 327                          | TRANSITIONAL    | 278                     | N/A            | LIGHT                   |
| 653                             | 5                             | NAVAID        | 303                              | 298                          | TRANSITIONAL    | 278                     | N/A            | NONE                    |
| 2000                            | -87                           | PRIMARY ROAD  | 273                              | 360                          | APPROACH RWY 12 | 256                     | N/A            | NONE                    |
| 2001                            | -48                           | PRIMARY ROAD  | 285                              | 333                          | APPROACH RWY 12 | 268                     | N/A            | NONE                    |
| 2002                            | -117                          | PRIMARY ROAD  | 283                              | 400                          | APPROACH RWY 12 | 266                     | N/A            | NONE                    |

- SURVEY DATA FROM 11/16/2018.
- 2. QUAD MAP SOURCE: USGS FRESNO SOUTH, CA 2015.
- 3. TRAVERSE WAY ELEVATIONS ARE ADJUSTED AS SHOWN: • 23' FOR RAILWAYS
- 17' FOR INTERSTATE HIGHWAYS
- 15' FOR OTHER PUBLIC ROADS
- 10' FOR PRIVATE ROADS
- 4. NEGATIVE PENETRATION VALUES INDICATE THE CLEAR DISTANCE FROM THE TOP OF THE OBJECT TO THE PART 77 SURFACE.

THE CITY OF FRESNO HAS NO HEIGHT RESTRICTIONS ZONING ORDINANCES IN PLACE.

ABBREVIATIONS:
• EG EXISTING GROUND

 BLDG BUILDING • TWR TOWER NAVAID NAVIGATIONAL AIDS

SEE SHEET 8 FOR RUNWAY 12-30 CENTERLINE PROFILE